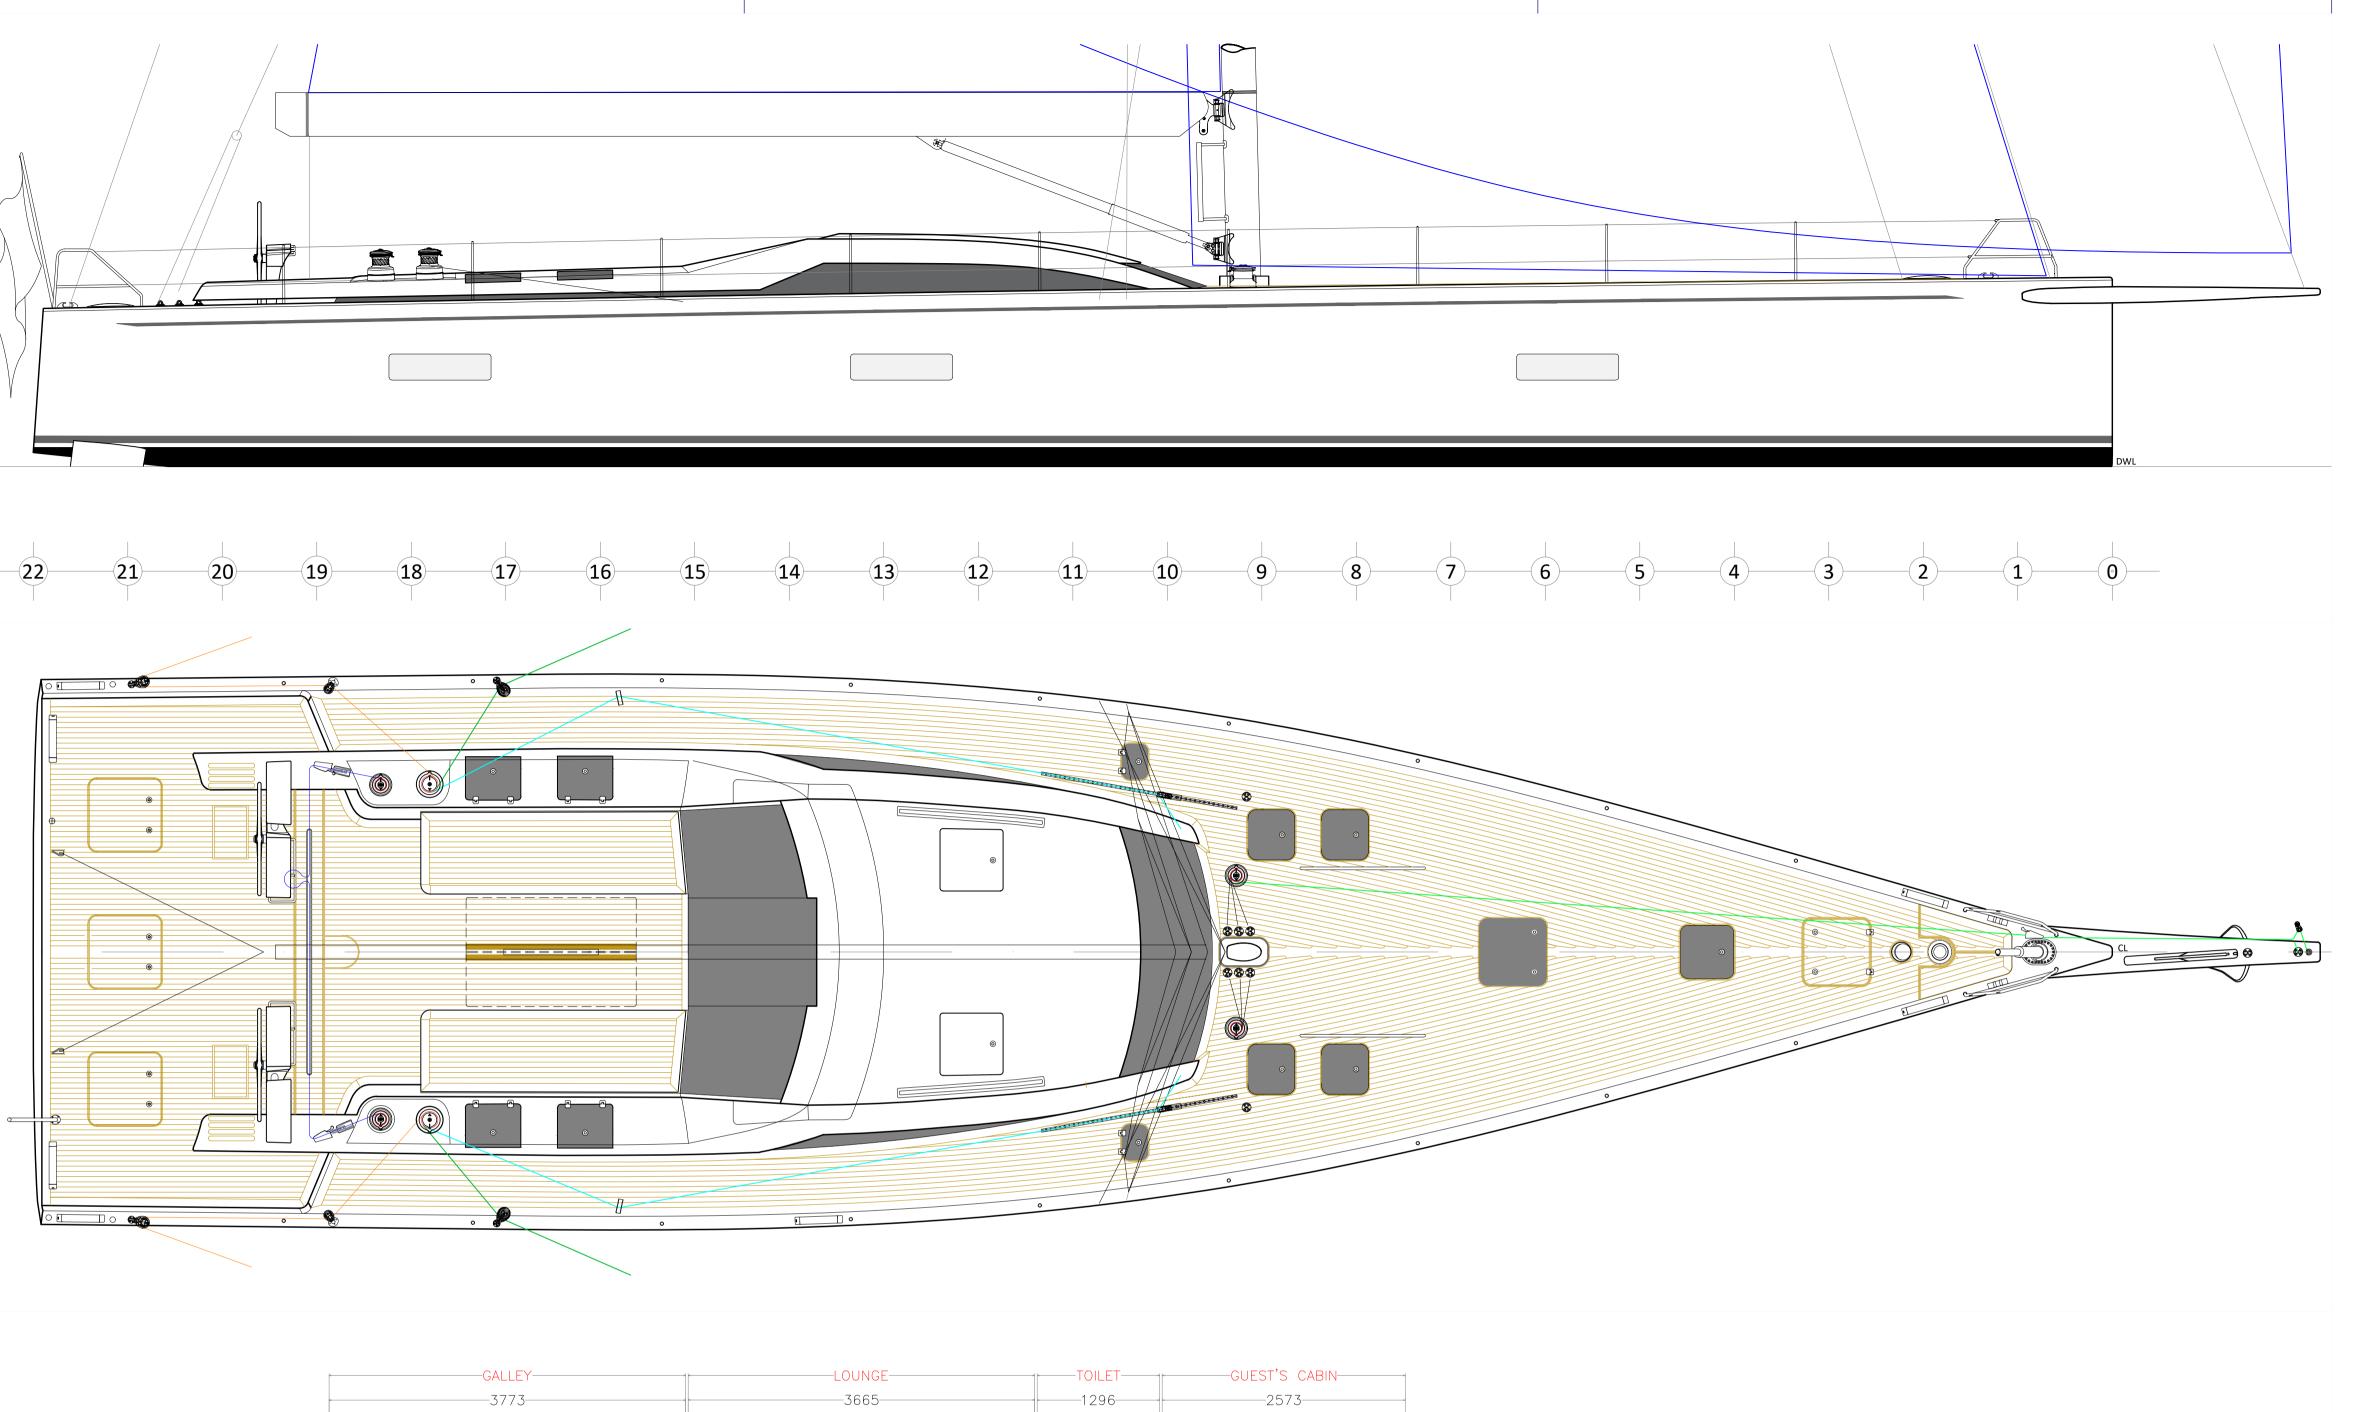

## MAIN DIMENSIONS LOA 22.000 LOA WITH BOWSPRIT 24.200 LWL 20.600 5.870 В мах 2.500 - 4.100 DRAUGHT (LIFTING KEEL) DISPLACEMENT (LIGHT) APPROX. 25.700 BALLAST APPROX. 9.600 CAT "A" OCEAN CERTIFICATION MAX N. PEOPLE 18 CABINS BERTHS HEADS 170 HP - 125 KW ENGINE FUEL CAPACITY 1000 WATER CAPACITY 1000 HOT WATER TANKS 2 X 30 SAIL DIMENSION & AREA

| Р                  | 29.500 | М |
|--------------------|--------|---|
| E                  | 9.650  | М |
| BAS                | 2.150  | М |
| IG                 | 29.200 | М |
| J                  | 8.345  | М |
| SFJ                | 0.660  | М |
| HLP                | 8.590  | М |
| ISP                | 32.040 | M |
| TPS                | 11.205 | М |
|                    |        |   |
| MAIN SAIL AREA     | 169    | М |
| JIB SAIL AREA      | 144    | М |
| GENNAKER SAIL AREA | 477    | М |
|                    |        |   |
|                    |        |   |
| SAIL AREA UPWIND   | 313    | М |
| SAIL AREA DOWNWIND | 646    | М |

GENERAL CONCEPT, NAVAL ARCHITECTURE&DESIGN ALBERTO SIMEONE STRUCTURE & ENGINEERING

MYLIUS YACHTS

| 72 <sup>'</sup> RS-100-06       | GENERAL ARRANGEMENT<br>LIFTING KEEL |  |  |  |  |  |
|---------------------------------|-------------------------------------|--|--|--|--|--|
| SCALE: 1:40                     |                                     |  |  |  |  |  |
| FIRST EMISSION DATE: 28.02.2020 |                                     |  |  |  |  |  |
| DRAWN BY: SS                    |                                     |  |  |  |  |  |
| FIRST EMISSION FOR:             |                                     |  |  |  |  |  |
| LATEST UPGRADE: SS 27.04.2020   |                                     |  |  |  |  |  |
| CONTROLLED AS                   | APPROVED AS                         |  |  |  |  |  |