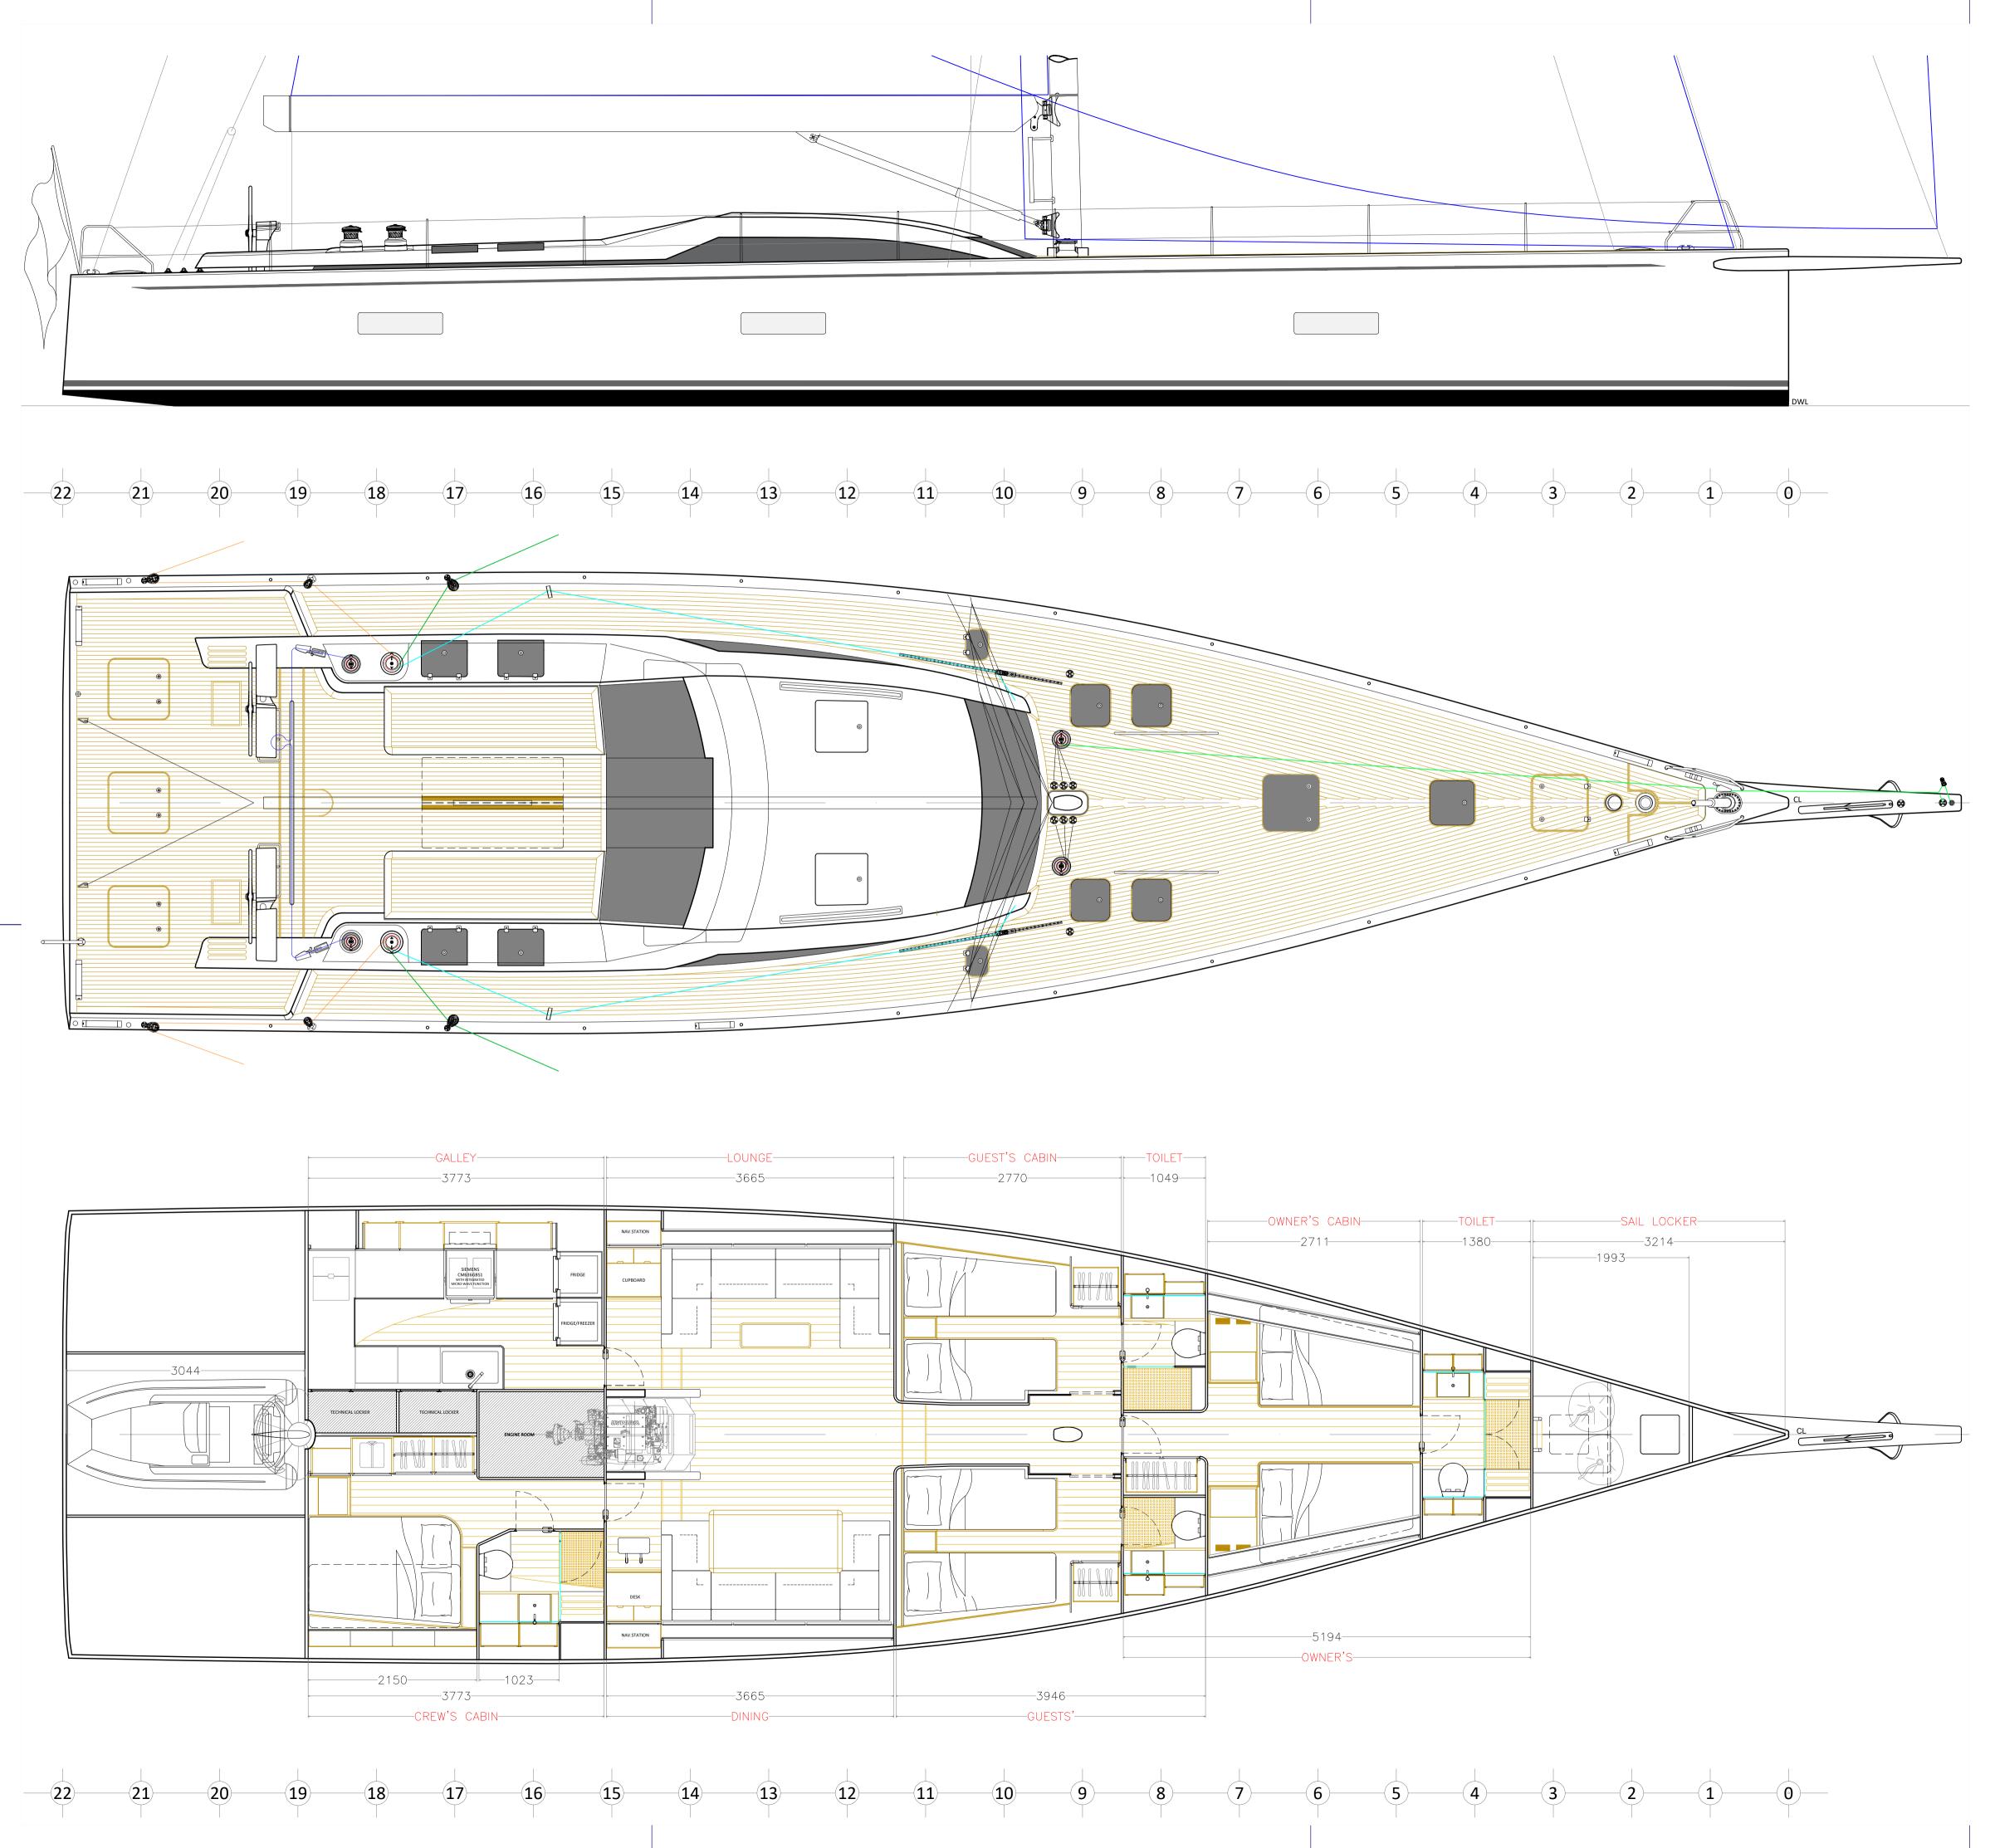

## MAIN DIMENSIONS LOA 22.000 LOA WITH BOWSPRIT 24.200 LWL 20.600 В мах 5.870 DRAUGHT 3.600 DISPLACEMENT (LIGHT) APPROX. 25.700 BALLAST APPROX. 9.600 CAT "A" OCEAN CERTIFICATION MAX N. PEOPLE 18 CABINS BERTHS HEADS ENGINE 170 HP - 125 KW 1000 FUEL CAPACITY WATER CAPACITY 1000 HOT WATER TANKS 2 X 30 SAIL DIMENSION & AREA 29.500 9.650 2.150 BAS 29.200 8.345 0.660 HLP 8.590 ISP 32.040 TPS 11.205 MAIN SAIL AREA 169 ΜQ JIB SAIL AREA 144 ΜĢ GENNAKER SAIL AREA 477 ΜĢ

313

GENERAL CONCEPT, NAVAL ARCHITECTURE&DESIGN STRUCTURE & ENGINEERING

SAIL AREA UPWIND

SAIL AREA DOWNWIND

ALBERTO SIMEONE MYLIUS YACHTS

| 72 <sup>'</sup> RS-100-06       | GENERAL ARRANGEMENT<br>OWNER <sup>'</sup> S CABIN - DOUBLE BED |
|---------------------------------|----------------------------------------------------------------|
| SCALE: 1:40                     |                                                                |
| FIRST EMISSION DATE: 28.02.2020 | <u> </u>                                                       |
| DRAWN BY: SS                    |                                                                |
| FIRST EMISSION FOR :            |                                                                |
| LATEST UPGRADE: SS 31.03.2020   |                                                                |
| CONTROLLED AS                   | APPROVED AS                                                    |