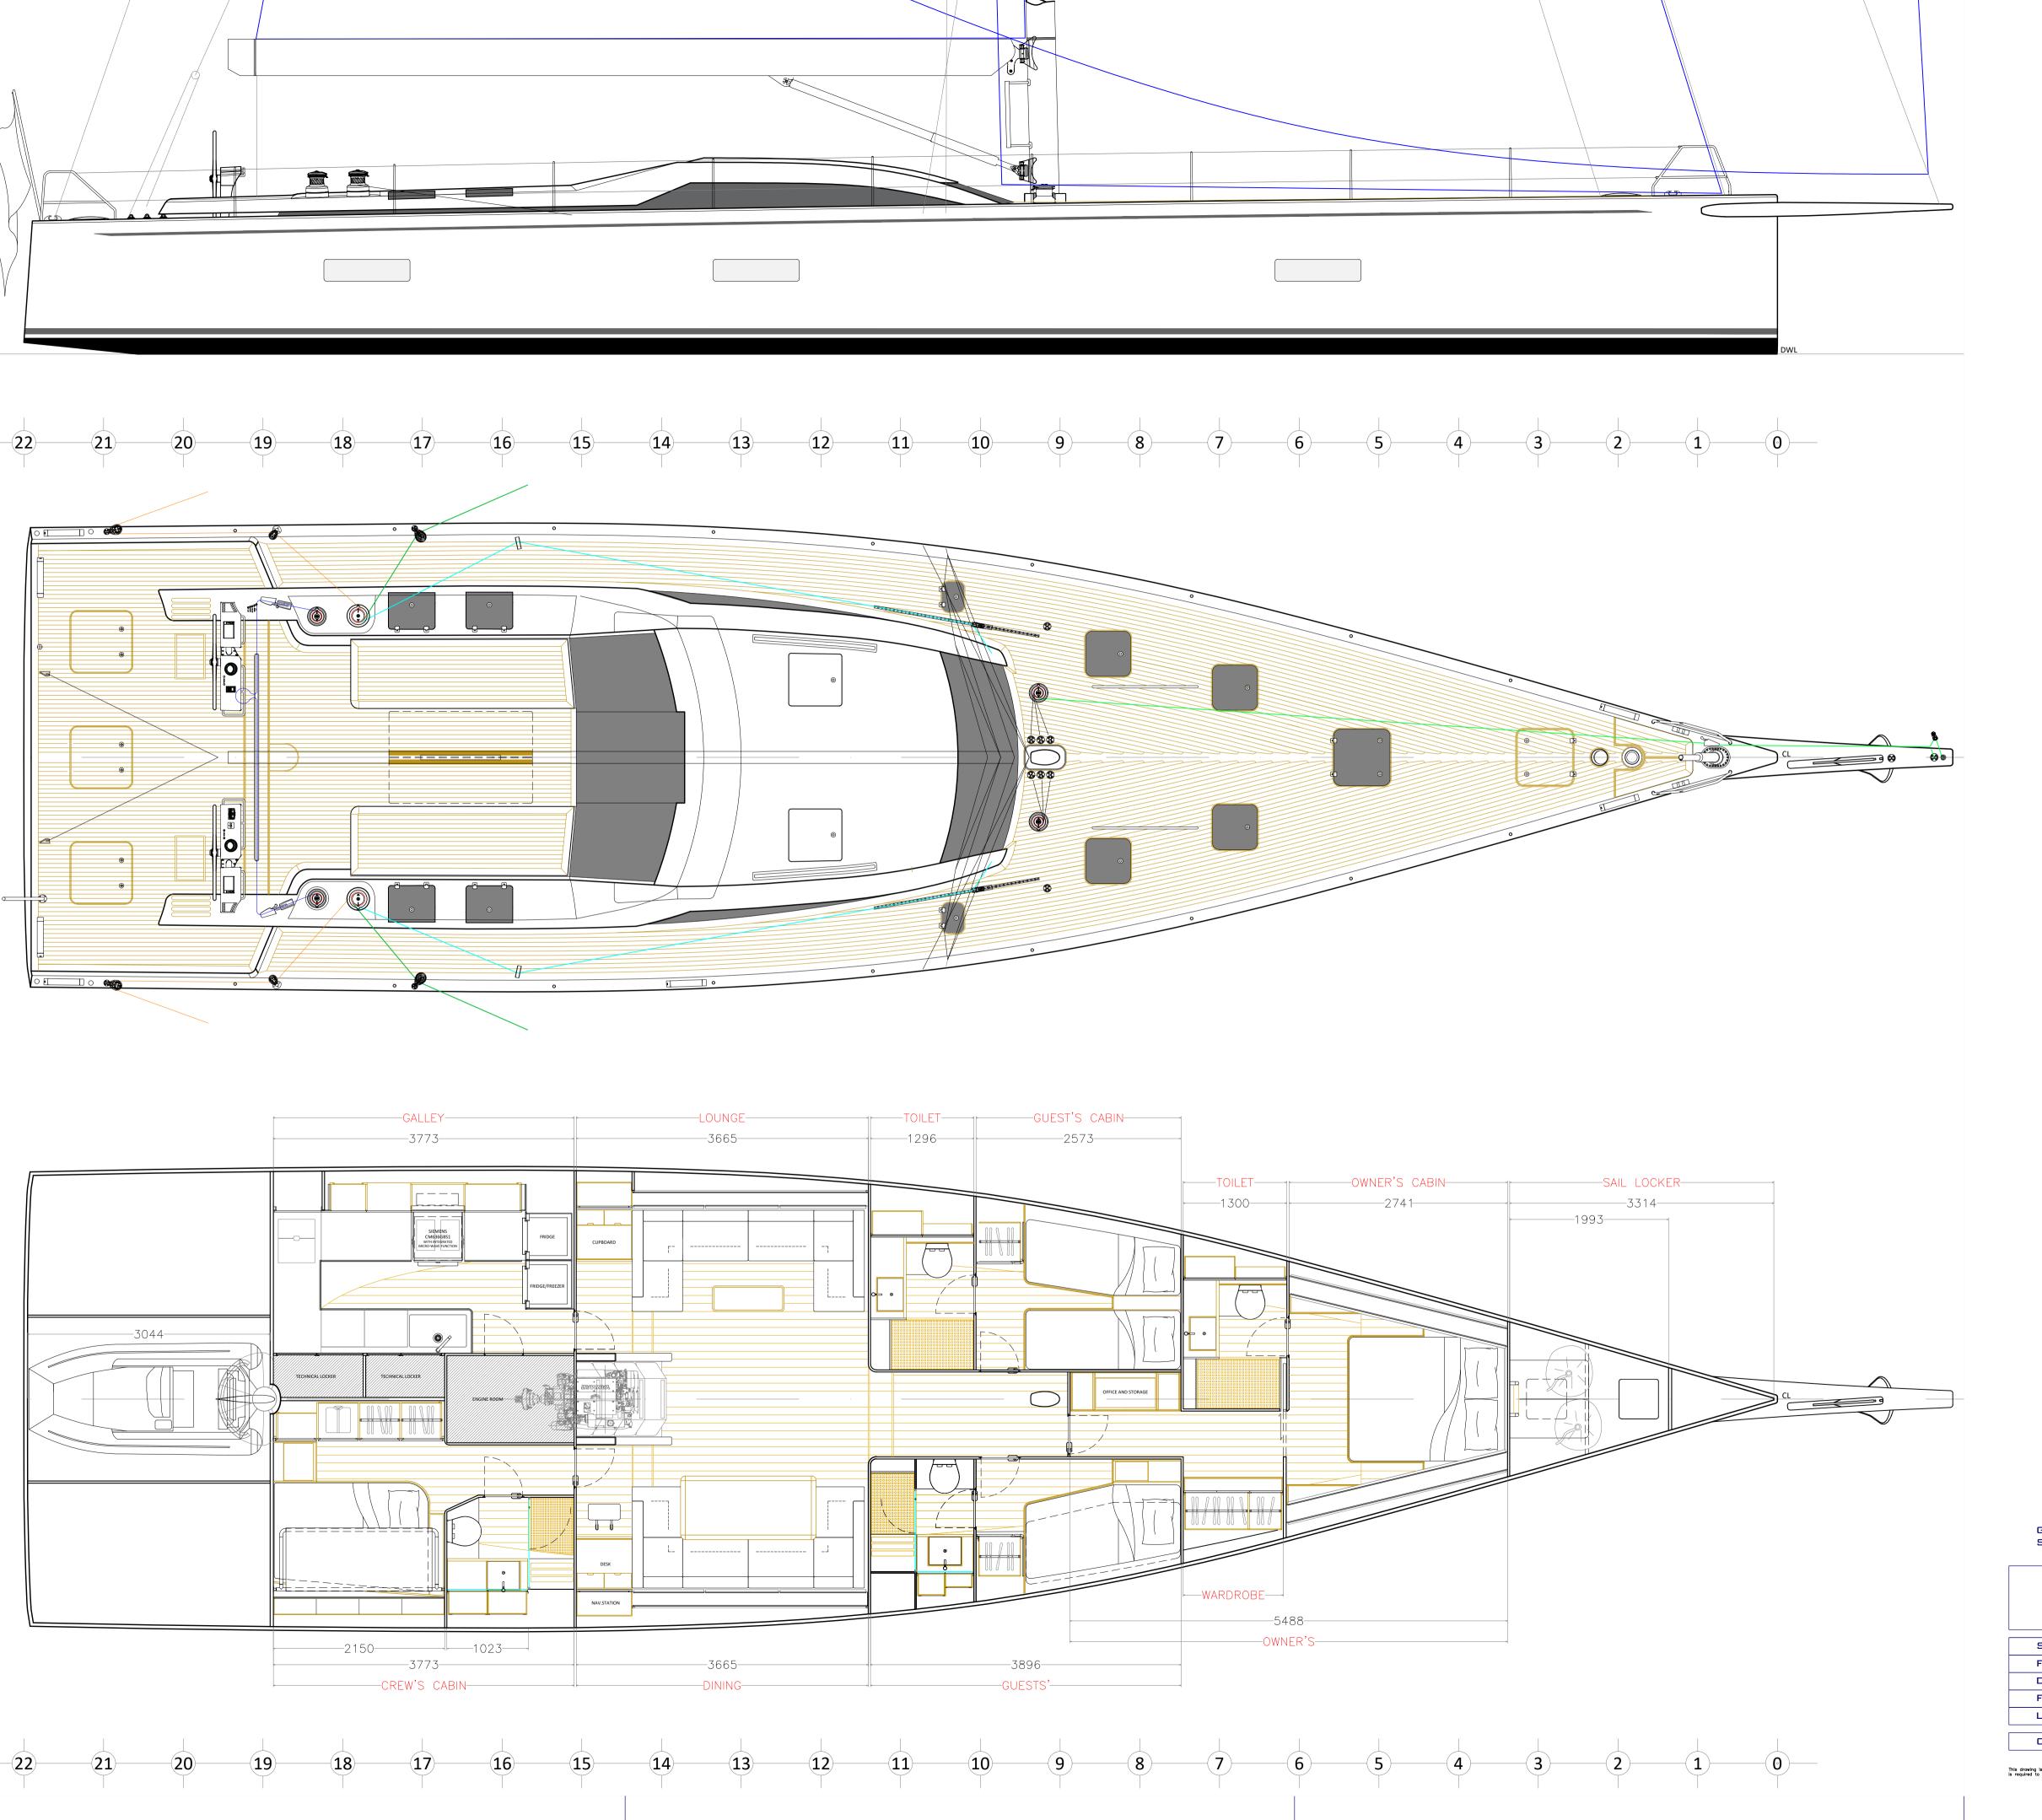

## MAIN DIMENSIONS LOA 22.000 LOA WITH BOWSPRIT 24.200 LWL 20.600 В мах 5.870 DRAUGHT 3.600 DISPLACEMENT (LIGHT) APPROX. 25.700 9.600 BALLAST APPROX. CAT "A" OCEAN CERTIFICATION MAX N. PEOPLE 18 CABINS BERTHS HEADS ENGINE 170 HP - 125 KW FUEL CAPACITY 1000 WATER CAPACITY 1000 HOT WATER TANKS 2 X 30 SAIL DIMENSION & AREA 29.500 9.650 2.150 29.200 8.345 0.660 8.590 HLP ISP 32.040 TPS 11.205 MAIN SAIL AREA 169 ΜQ JIB SAIL AREA 144 $M \square$ GENNAKER SAIL AREA 477 $M \square$

313

ΜQ

GENERAL CONCEPT, NAVAL ARCHITECTURE&DESIGN STRUCTURE & ENGINEERING

SAIL AREA UPWIND

SAIL AREA DOWNWIND

ALBERTO SIMEONE MYLIUS YACHTS

| GENERAL ARRANGEMENT  |  |  |  |
|----------------------|--|--|--|
|                      |  |  |  |
| ]                    |  |  |  |
| DRAWN BY: SS         |  |  |  |
| FIRST EMISSION FOR : |  |  |  |
|                      |  |  |  |
| APPROVED AS          |  |  |  |
|                      |  |  |  |