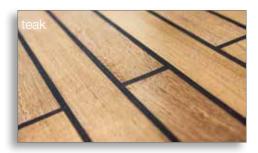

------|-----------------------|-----------------------|-----------------------|
| dark grey RAL 7043    | dark blue RAL 5004    | black RAL 9011        | signal white RAL 9003 |
| signal white RAL 9003 | signal white RAL 9003 | signal white RAL 9003 |                       |
|                       |                       |                       |                       |

black RAL 9011

grey RAL 7040

## **EXTERIOR** | PAINTED HULL, WATERLINE & COVELINE





#### OPTIONS shown are examples

The hull, waterline & coveline can be painted in almost every colour (metallic/non metallic) according to the Alexseal Yacht Coatings Selection. Painted hull, waterline & coveline only available for Dehler 34, 38SQ, 42 & 46.



# **EXTERIOR** | NATURAL TEAK & SYNTHETIC TEAK



## NATURAL TEAK

OPTION





## SYNTHETIC TEAK OPTIONS



## **EXTERIOR** | GENNAKER & SPINNAKER





## OPTIONS



| black     | grey | natural | light blue | ocean blue | green      | yellow |
|-----------|------|---------|------------|------------|------------|--------|
|           |      |         |            |            |            |        |
|           |      |         |            |            |            |        |
|           |      |         |            |            |            |        |
| dark blue | navy | purple  | red        | orange     | coast gold |        |
| dark blue | navy | purple  | red        | orange     | coast gold |        |
|           | navy | purple  | red        | orange     | coast gold |        |







## MAINDROP, SPRAYHOOD, STEERING WHEEL COVER, COCKPIT TABLE COVER OPTI