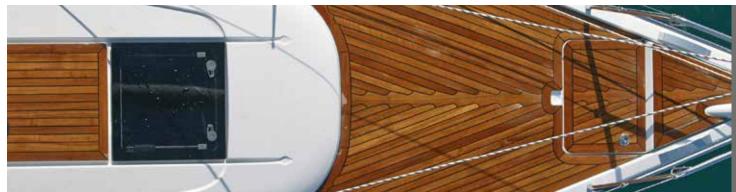

----|-----------------------|-----------------------|-----------------------|
| dark grey RAL 7043    | dark blue RAL 5004    | black RAL 9011        | signal white RAL 9003 |
| signal white RAL 9003 | signal white RAL 9003 | signal white RAL 9003 |                       |
|                       |                       |                       |                       |

black RAL 9011

grey RAL 7040

## **EXTERIOR** | PAINTED HULL, WATERLINE & COVELINE





#### OPTIONS shown are examples

The hull, waterline & coveline can be painted in almost every colour (metallic/non metallic) according to the Alexseal Yacht Coatings Selection. Painted hull, waterline & coveline only available for Dehler 34, 38SQ, 42 & 46.



# **EXTERIOR** | NATURAL TEAK & SYNTHETIC TEAK



## NATURAL TEAK

OPTION





## SYNTHETIC TEAK OPTIONS



## **EXTERIOR** | GENNAKER & SPINNAKER





## OPTIONS



| black     | grey | natural | light blue | ocean blue | green      | yellow |
|-----------|------|---------|------------|------------|------------|--------|
|           |      |         |            |            |            |        |
|           |      |         |            |            |            |        |
|           |      |         |            |            |            |        |
| dark blue | navy | purple  | red        | orange     | coast gold |        |
| dark blue | navy | purple  | red        | orange     | coast gold |        |
|           | navy | purple  | red        | orange     | coast gold |        |







## MAINDROP, SPRAYHOOD, STEERING WHEEL COVER, COCKPIT TABLE COVER OPTION