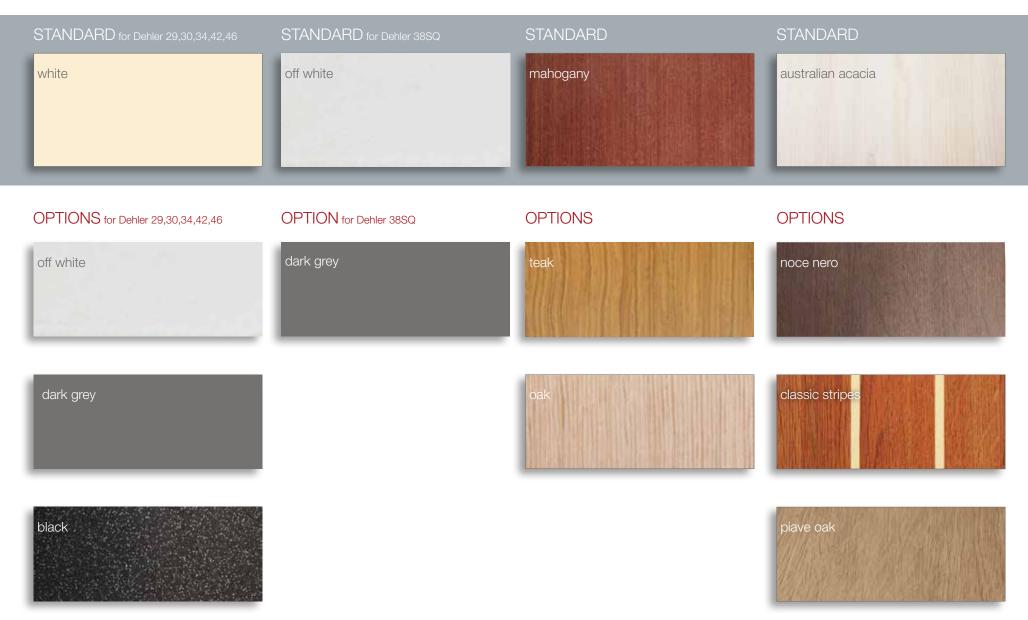

lver and gold. cliffside / blue piping cliffside muscat/ silver piping graphite / gold pip

OPTIONS for Dehler 34, 38SQ, 42 & 46

Mix and match as you wish: All upholstery can be matched with

# **INTERIOR** | UPHOLSTERY BISCAY



#### **OPTIONS** for Dehler 29

#### OPTIONS for Dehler 34, 38SQ, 42 & 46

Mix and match as you wish: All upholstery can be matched with the following piping colours: blue, red, black, silver and gold.



## **INTERIOR** UPHOLSTERY ADRIATIC LEATHER



#### **OPTIONS** for Dehler 29

#### OPTIONS for Dehler 34, 38SQ, 42 & 46

Mix and match as you wish: All upholstery can be matched with the following piping colours: blue, red, black, silver and gold.







**FLOORBOARDS** 

#### **WORKTOP GALLEY**

## FURNITURE WOOD

Marine optimized real wood veneer from ALPI.