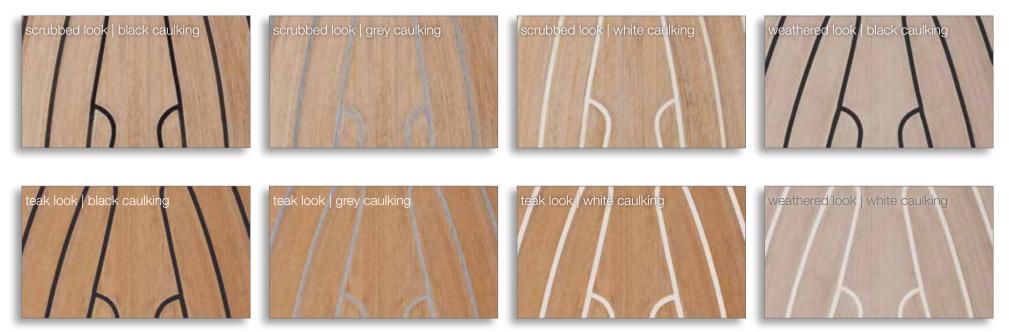

-----------------------|-----------------------|
| dark grey RAL 7043    | dark blue RAL 5004    | black RAL 9011        | signal white RAL 9003 |
| signal white RAL 9003 | signal white RAL 9003 | signal white RAL 9003 |                       |
|                       |                       |                       |                       |

black RAL 9011

grey RAL 7040

## **EXTERIOR** | PAINTED HULL, WATERLINE & COVELINE





#### OPTIONS shown are examples

The hull, waterline & coveline can be painted in almost every colour (metallic/non metallic) according to the Alexseal Yacht Coatings Selection. Painted hull, waterline & coveline only available for Dehler 34, 38SQ, 42 & 46.



# **EXTERIOR** | NATURAL TEAK & SYNTHETIC TEAK



## NATURAL TEAK

OPTION





## SYNTHETIC TEAK OPTIONS



## **EXTERIOR** | GENNAKER & SPINNAKER





## OPTIONS



| black     | grey | natural | light blue | ocean blue | green      | yellow |
|-----------|------|---------|------------|------------|------------|--------|
|           |      |         |            |            |            |        |
|           |      |         |            |            |            |        |
|           |      |         |            |            |            |        |
| dark blue | navy | purple  | red        | orange     | coast gold |        |
| dark blue | navy | purple  | red        | orange     | coast gold |        |
|           | navy | purple  | red        | orange     | coast gold |        |







## MAINDROP, SPRAYHOOD, STEERING WHEEL COVER, COCKPIT TABLE COVER OPTIONS





# **EXTERIOR** | UPHOL