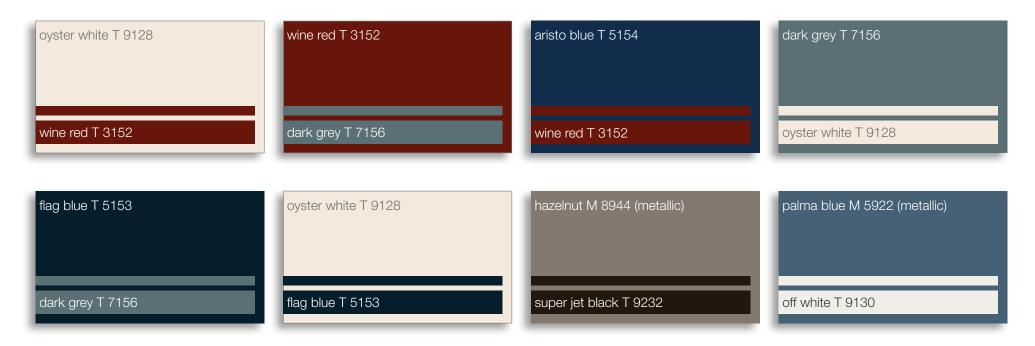

# **EXTERIOR** GELCOAT HULL, WATERLINE & COVELINE

dark grey RAL 7043

## STANDARD

signal white RAL 9003

dark blue RAL 5004

## **OPTIONS**

| grey RAL 7040         | grey RAL 7040         | grey RAL 7040         | grey RAL 7040         |
|-----------------------|-----------------------|-----------------------|-----------------------|
| dark grey RAL 7043    | dark blue RAL 5004    | black RAL 9011        | signal white RAL 9003 |
| signal white RAL 9003 | signal white RAL 9003 | signal white RAL 9003 |                       |
|                       |                       |                       |                       |

black RAL 9011

grey RAL 7040