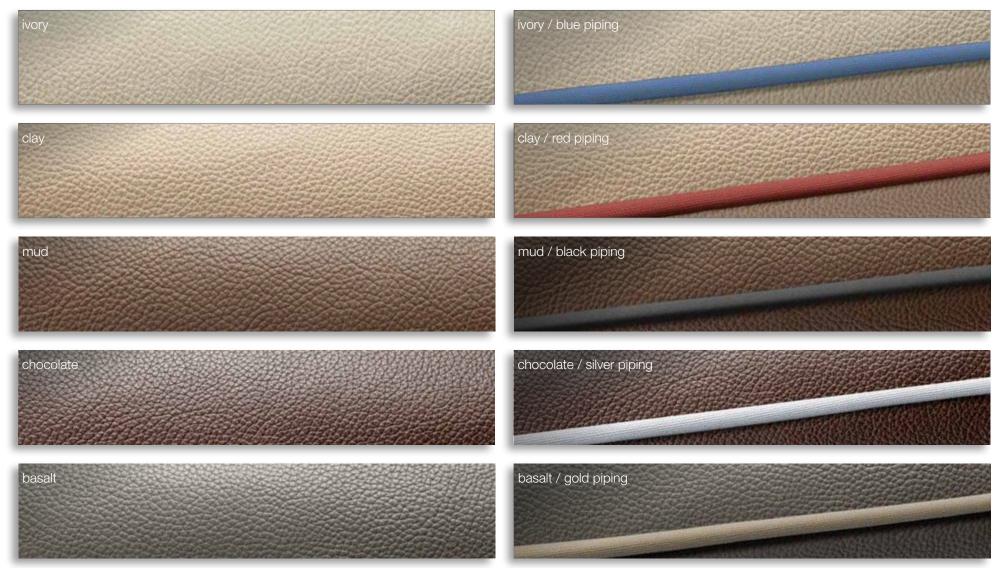

#### OPTIONS for Dehler 34, 38SQ, 42 & 46

Mix and match as you wish: All upholstery can be matched with the following piping colours: blue, red, black, silver and gold.

**FLOORBOARDS** 