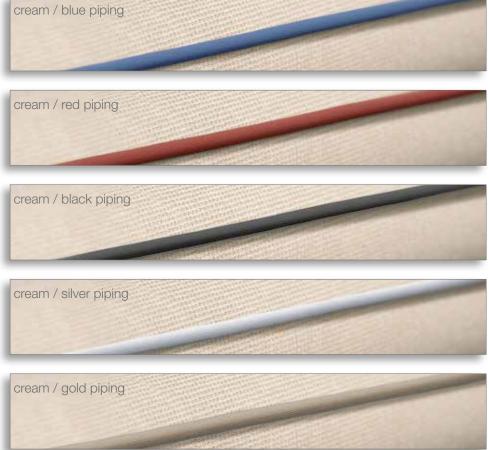

## **INTERIOR** UPHOLSTERY BALTIC

## STANDARD for Dehler 29

STANDARD for Dehler 34, 38SQ, 42 & 46

Mix and match as you wish: Your upholstery can be matched with the following piping colours: blue, red, black, silver and gold.