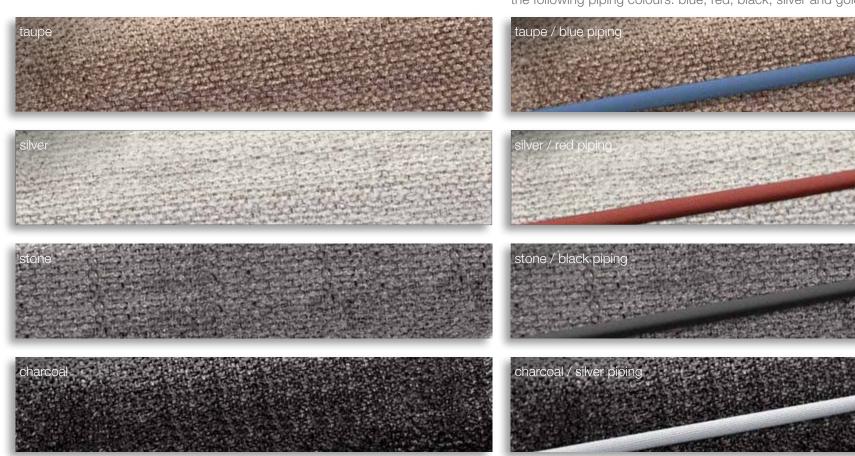

## **INTERIOR** | UPHOLSTERY PACIFIC

#### **OPTIONS** for Dehler 29

# the following piping colours: blue, red, black, silver and gold. cliffside / blue piping cliffside muscat/ silver piping graphite / gold pip

OPTIONS for Dehler 34, 38SQ, 42 & 46

Mix and match as you wish: All upholstery can be matched with