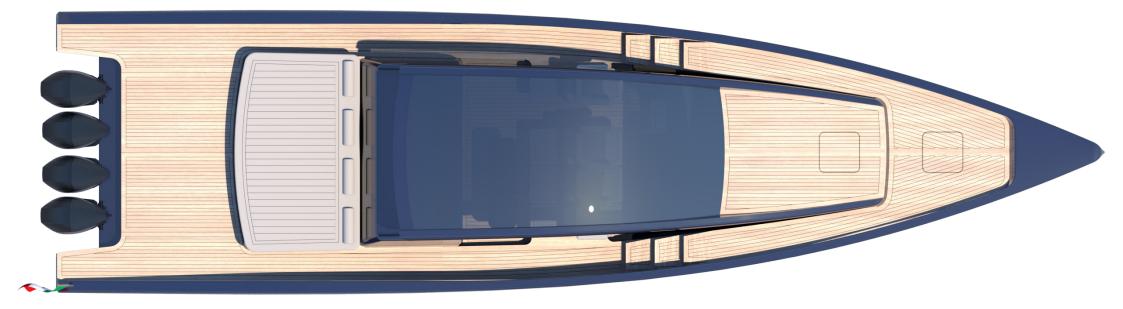

## -GENERAL CONCEPT

The MY47 is a super-fast, no compromise powerboat that delivers amazing performance with clean, flowing and minimalistic lines.

The stepped hull allows for control and comfort at higher speeds, thanks to the reduced trim and wetted surface area, making your voyage fast, safe and enjoyable.

The 4 x MERCURY 450R outboard engines not only power this amazing craft but also allow for maximized interior and exterior spaces.

Guests may lounge on the two large sunbeds fore and aft, bathe from the swim platforms on both sides of the yacht, or dine in the cockpit, equipped with cooktop, fridges and comfortable seats designed for the vessel's high performance.