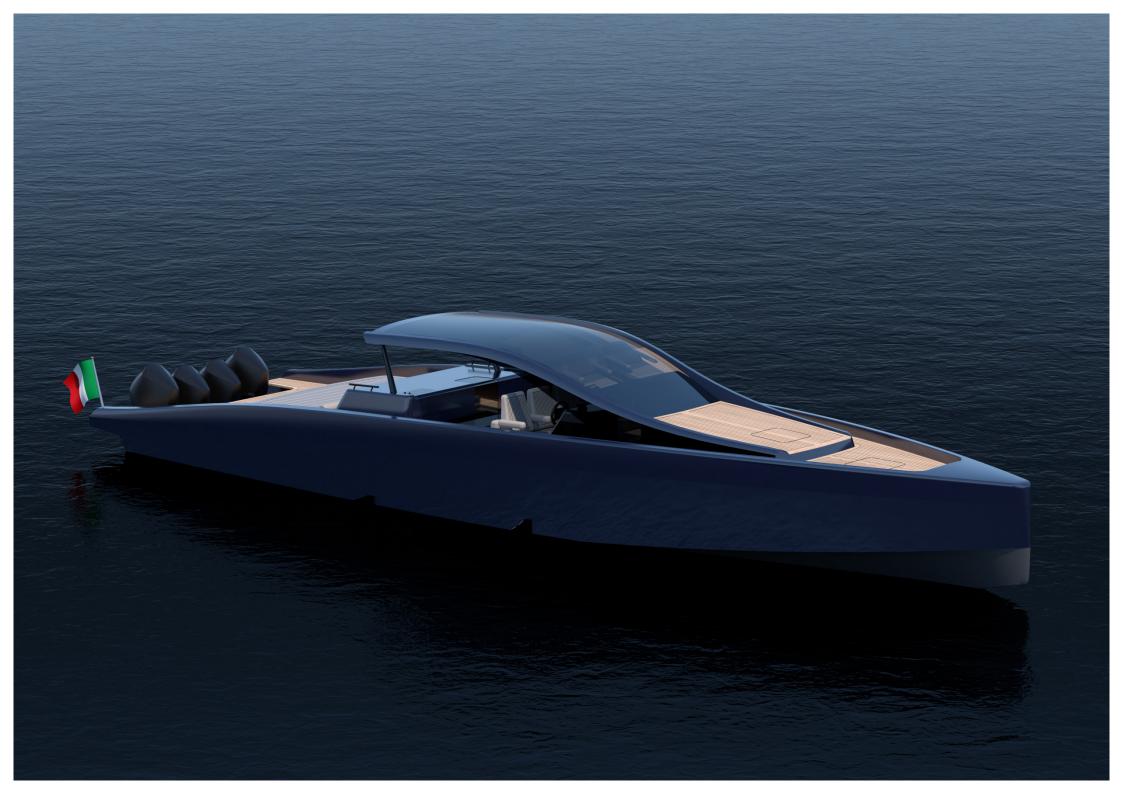

## -GENERAL CONCEPT

The MY47 is a super-fast, no compromise powerboat that delivers amazing performance with clean, flowing and minimalistic lines.

The stepped hull allows for control and comfort at higher speeds, thanks to the reduced trim and wetted surface area, making your voyage fast, safe and enjoyable.

The 4 x MERCURY 450R outboard engines not only power this amazing craft but also allow for maximized interior and exterior spaces.

Guests may lounge on the two large sunbeds fore and aft, bathe from the swim platforms on both sides of the yacht, or dine in the cockpit, equipped with cooktop, fridges and comfortable seats designed for the vessel's high performance.