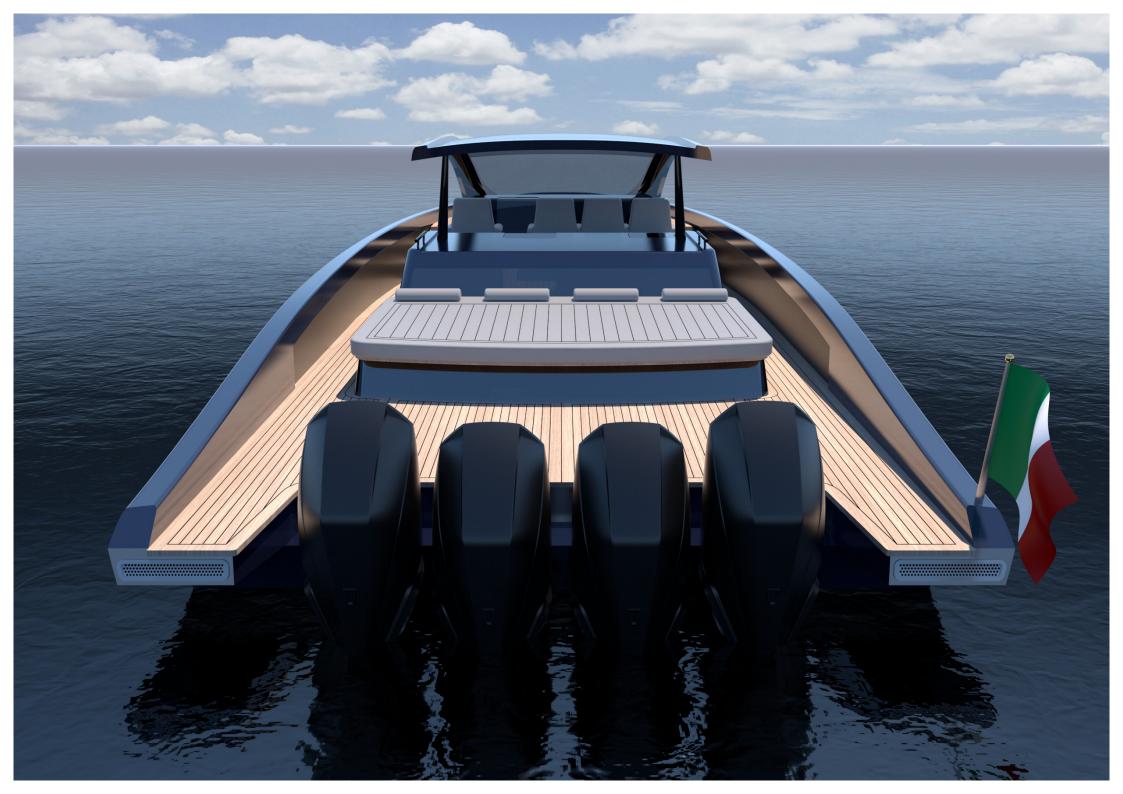

The 4 x MERCURY 450R outboard engines not only power this amazing craft but also allow for maximized interior and exterior spaces.

Guests may lounge on the two large sunbeds fore and aft, bathe from the swim platforms on both sides of the yacht, or dine in the cockpit, equipped with cooktop, fridges and comfortable seats designed for the vessel's high performance.