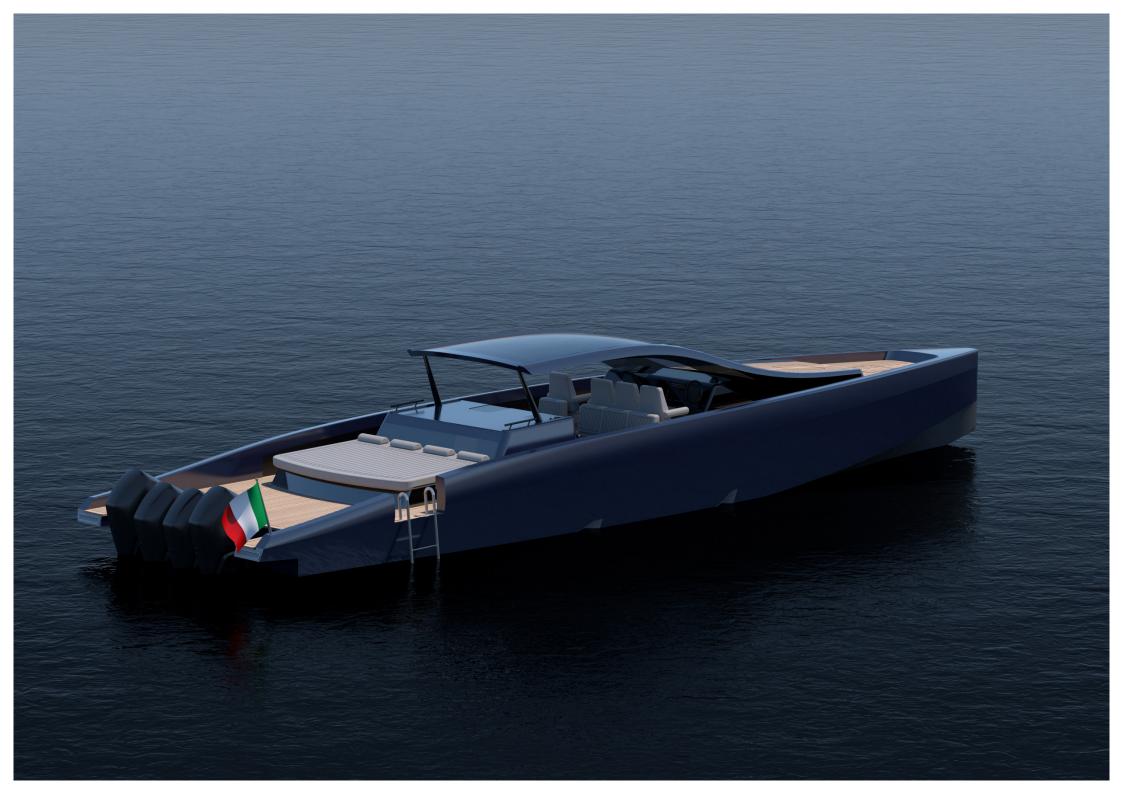

## -GENERAL CONCEPT

The MY47 is a super-fast, no compromise powerboat that delivers amazing performance with clean, flowing and minimalistic lines.

The stepped hull allows for control and comfort at higher speeds, thanks to the reduced trim and wetted surface area, making your voyage fast, safe and enjoyable.

The 4 x MERCURY 450R outboard engines not only power this amazing craft but also allow for maximized interior and exterior spaces.

Guests may lounge on the two large sunbeds fore and aft, bathe from the swim platforms on both sides of the yacht, or dine in the cockpit, equipped with cooktop, fridges and comfortable seats designed for the vessel's high performance.