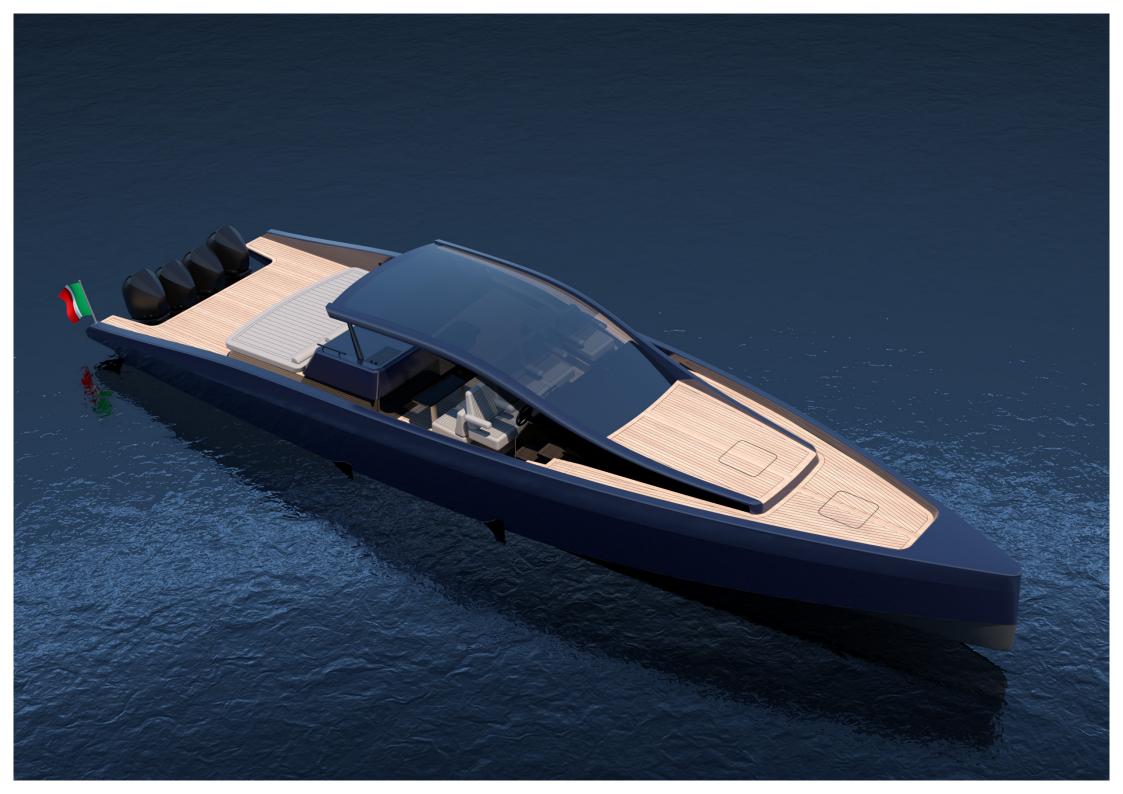

## -GENERAL CONCEPT

The MY47 is a super-fast, no compromise powerboat that delivers amazing performance with clean, flowing and minimalistic lines.

The stepped hull allows for control and comfort at higher speeds, thanks to the reduced trim and wetted surface area, making your voyage fast, safe and enjoyable.

The 4 x MERCURY 450R outboard engines not only power this amazing craft but also allow for maximized interior and exterior spaces.

Guests may lounge on the two large sunbeds fore and aft, bathe from the swim platforms on both sides of the yacht, or dine in the cockpit, equipped with cooktop, fridges and comfortable seats designed for the vessel's high performance.