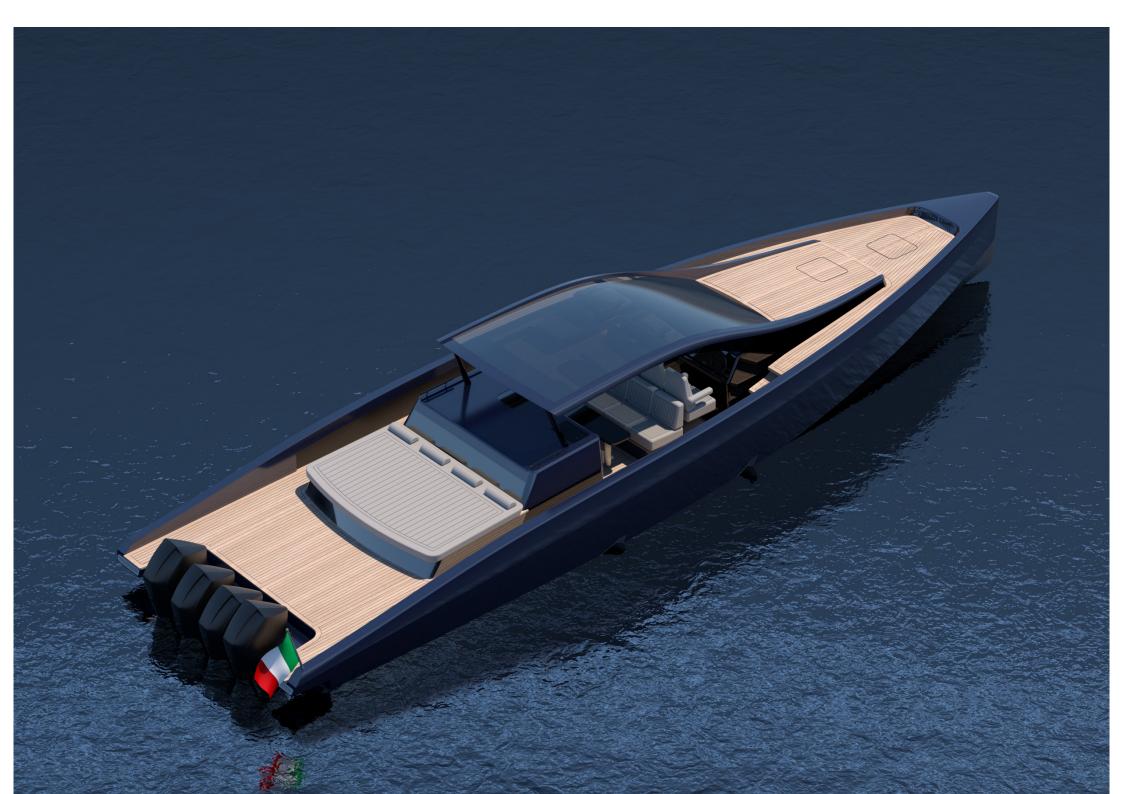

## -GENERAL CONCEPT

The MY47 is a super-fast, no compromise powerboat that delivers amazing performance with clean, flowing and minimalistic lines.

The stepped hull allows for control and comfort at higher speeds, thanks to the reduced trim and wetted surface area, making your voyage fast, safe and enjoyable.

The 4 x MERCURY 450R outboard engines not only power this amazing craft but also allow for maximized interior and exterior spaces.

Guests may lounge on the two large sunbeds fore and aft, bathe from the swim platforms on both sides of the yacht, or dine in the cockpit, equipped with cooktop, fridges and comfortable seats designed for the vessel's high performance.