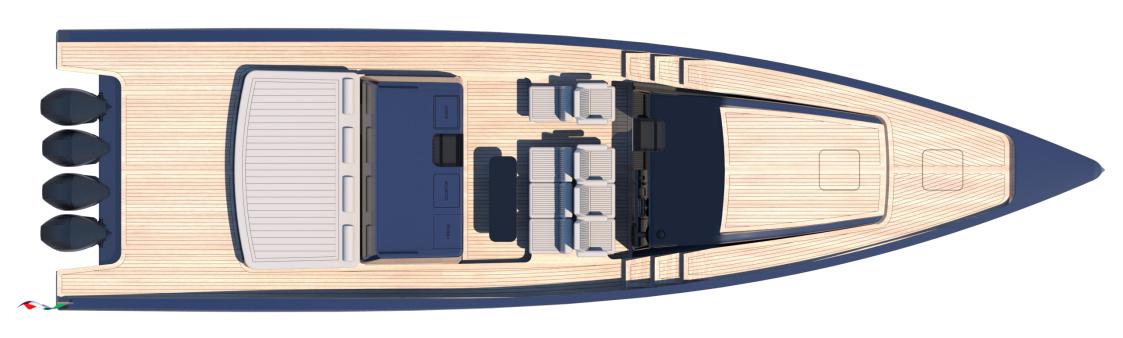

The 4 x MERCURY 450R outboard engines not only power this amazing craft but also allow for maximized interior and exterior spaces.

Guests may lounge on the two large sunbeds fore and aft, bathe from the swim platforms on both sides of the yacht, or dine in the cockpit, equipped with cooktop, fridges and comfortable seats designed for the vessel's high performance.