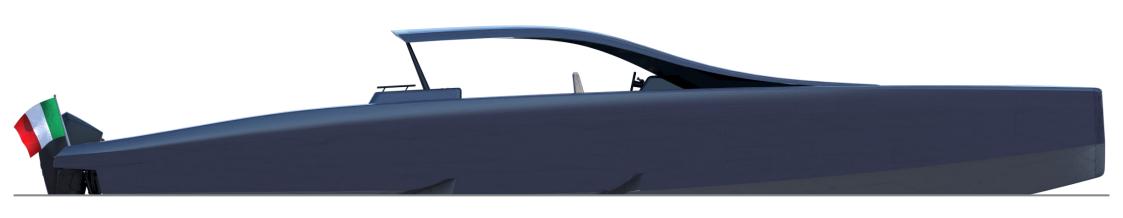

## -GENERAL CONCEPT

The MY47 is a super-fast, no compromise powerboat that delivers amazing performance with clean, flowing and minimalistic lines.

The stepped hull allows for control and comfort at higher speeds, thanks to the reduced trim and wetted surface area, making your voyage fast, safe and enjoyable.