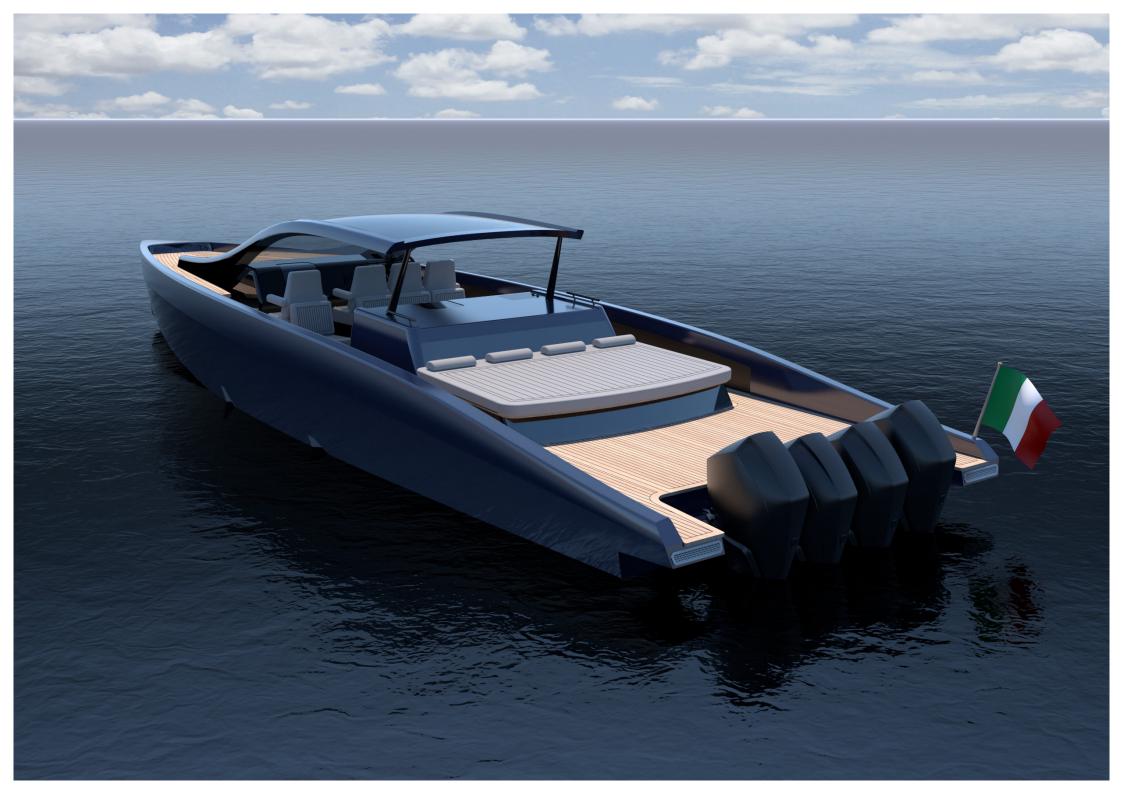

The 4 x MERCURY 450R outboard engines not only power this amazing craft but also allow for maximized interior and exterior spaces.

Guests may lounge on the two large sunbeds fore and aft, bathe from the swim platforms on both sides of the yacht, or dine in the cockpit, equipped with cooktop, fridges and comfortable seats designed for the vessel's high performance.