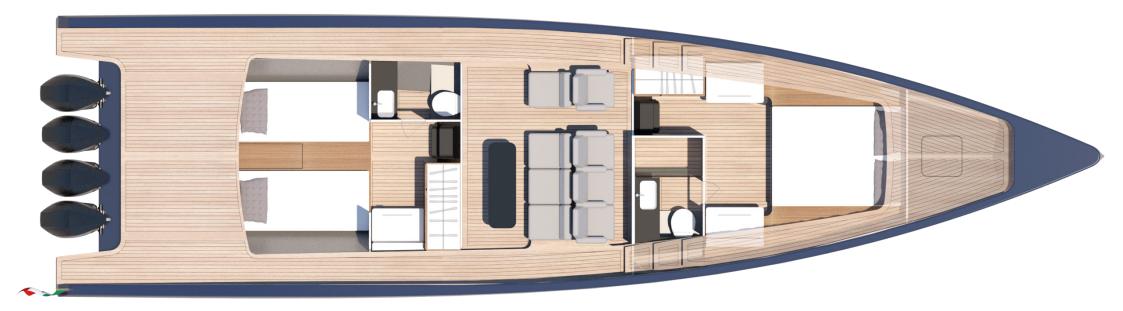

The interiors provide accommodation fo four guests and everything needed for this type of boat.

A master cabin at the foremost part of the yacht, equipped with king size bed, various lockers and private head with separate shower stall, and aftward, with a separate access, a guests' cabin with double beds and a private head.