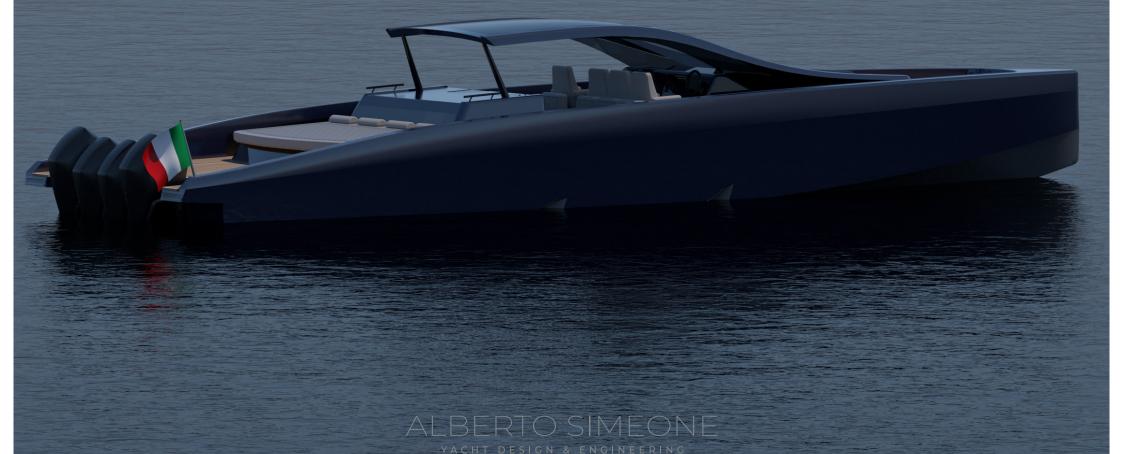

## -GENERAL CONCEPT

The MY47 is a super-fast, no compromise powerboat that delivers amazing performance with clean, flowing and minimalistic lines.

The stepped hull allows for control and comfort at higher speeds, thanks to the reduced trim and wetted surface area, making your voyage fast, safe and enjoyable.

The 4 x MERCURY 450R outboard engines not only power this amazing craft but also allow for maximized interior and exterior spaces.

Guests may lounge on the two large sunbeds fore and aft, bathe from the swim platforms on both sides of the yacht, or dine in the cockpit, equipped with cooktop, fridges and comfortable seats designed for the vessel's high performance.