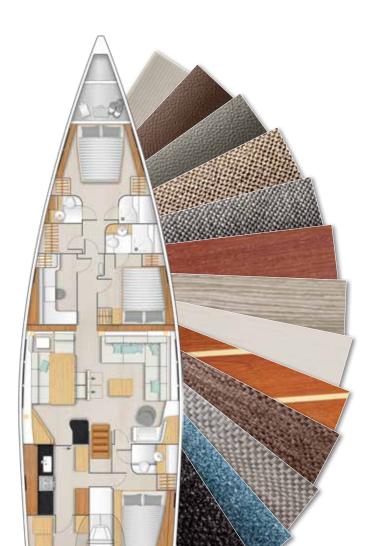

-----------------|------------------------------------------------|-----------------------------------------------------|--------------------------------------------------|----------------------|-----------------------|
| a315 - a588                                 | a 548 - a 588                                  | a315 – a588                                         | a548-a588                                        | a315 – a588          | a 315 – a 588         |
|                                             |                                                |                                                     |                                                  |                      |                       |







COLOUR CARD MATERIALS INTERIOR





























# CNFIGURATOR



## 3 steps to your individual Hanse

- 1. Select Hanse sailing yacht
- 2. Choose layouts, colours, woods & fabrics
- 3. Receive offer for your **Hanse**

> WWW.HANSEYACHTS.COM



BREAKING RULES . SETTING TRENDS