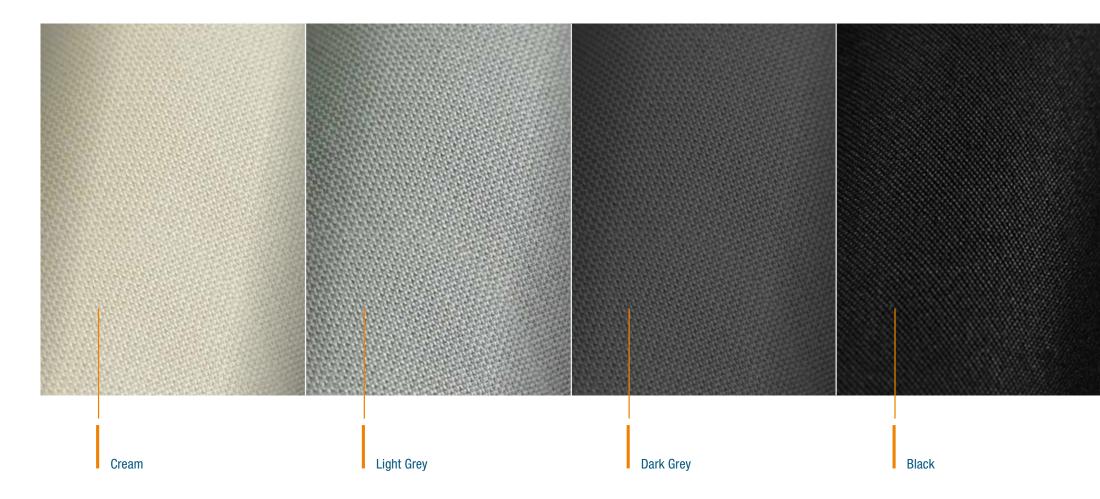

se from a huge range of different paint colours. Your dealer will be happy to advise you.

52 colours according to Alexseal Premium Topcoat Color selection.24 colours according to Alexseal Metallic Base Coat Color selection.

Options Painted Metallic or non Metallic Hanse T-Top & 460, & 510 - & 588







#### **REAL TEAK**

0ption & 315 - & 588



#### SYNTHETIC TEAK

Options  $a_{315} - a_{588}$ 1 Classic Teak Black 2 Classic Teak Grey 3 Classic Teak White 4 Blue Water Teak Black 5 Blue Water Teak White 6 Grinded Teak Black 7 Grinded Teak Grey 8 Grinded Teak White







Options a315 - a5881 Dark Blue 2 Orange 3 Red 4 Natural 5 Black 6 Grey 7 Light Blue 8 Gold 9 Yellow











# LAZY BAG . BIMINI . SPRAYHOOD . COVER Option a315-a588 CANVAS WINDSCREEN & COCKPIT Option a460, a510-a588



COLOUR CARD FABRICS EXTERIOR









CUSHIONS COCKPIT Option a 315 - a 588

CUSHIONS HELMSMAN SEATS Option 388 - 588

CUSHIONS WETBAR Option a 460 - a 588

SUNBED CUSHIONS COACH ROOF Option & 388 - & 588

SUNBED CUSHIONS FOREDECK Option a 548 - a 588





COMFORTABLE LIFESTYLE







#### MONTE CARLO

Standard ~315 - ~588

Cream





































Marine optimized real wood veneer from ALPI.

| Mahogany Style<br>Satin Varnish<br>Standard | <b>Mahogany Style<br/>High Gloss</b><br>Option | <b>Canadian Chestnut</b><br>Satin Varnish<br>Option | <b>Canadian Chestnut</b><br>High Gloss<br>Option | French Oak<br>Option | <b>Teak</b><br>Option |
|---------------------------------------------|------------------------------------------------|--------------------------------------