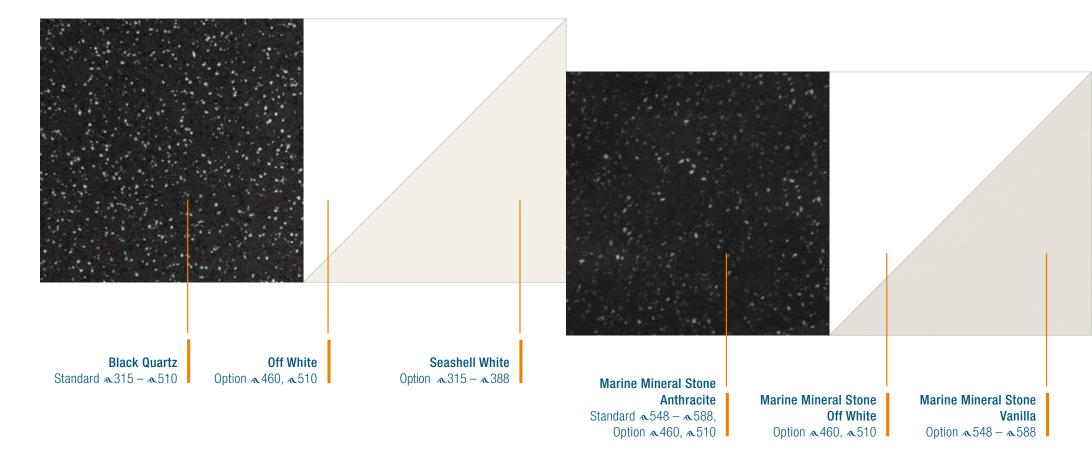

--------------------------------------|------------------------------------------------|-----------------------------------------------------|--------------------------------------------------|----------------------|-----------------------|
| a315 - a588                                 | a 548 - a 588                                  | a315 – a588                                         | a548-a588                                        | a315 – a588          | a 315 – a 588         |
|                                             |                                                |                                                     |                                                  |                      |                       |







COLOUR CARD MATERIALS INTERIOR





























# CNFIGURATOR



## 3 steps to your individual Hanse

- 1. Select Hanse sailing yacht
- 2. Choose layouts, colours, woods & fabrics
- 3. Receive offer for your **Hanse**

> WWW.HANSEYACHTS.COM



BREAKING RULES . SETTING TRENDS