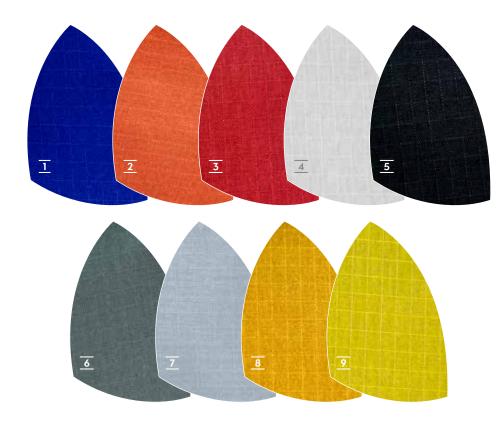

Options a315 - a5881 Dark Blue 2 Orange 3 Red 4 Natural 5 Black 6 Grey 7 Light Blue 8 Gold 9 Yellow