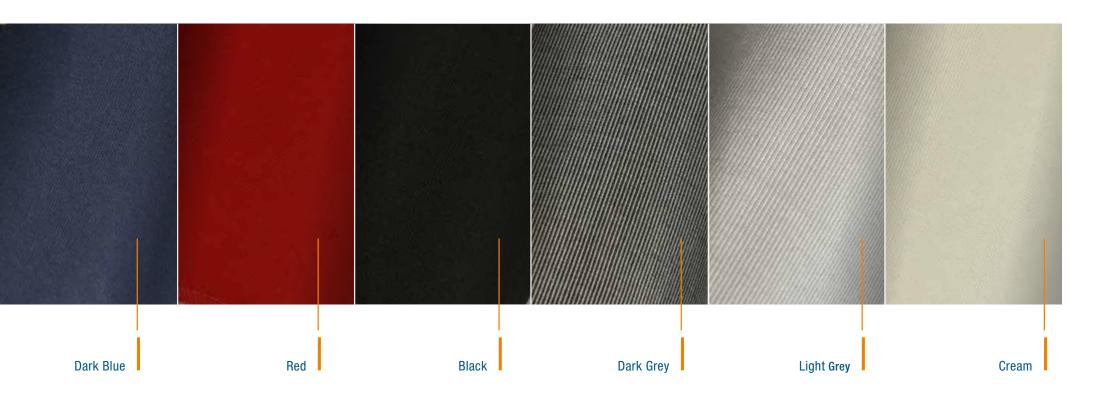

# LAZY BAG . BIMINI . SPRAYHOOD . COVER Option a315-a588 CANVAS WINDSCREEN & COCKPIT Option a460, a510-a588

COLOUR CARD FABRICS EXTERIOR

CUSHIONS COCKPIT Option a 315 - a 588

CUSHIONS HELMSMAN SEATS Option 388 - 588