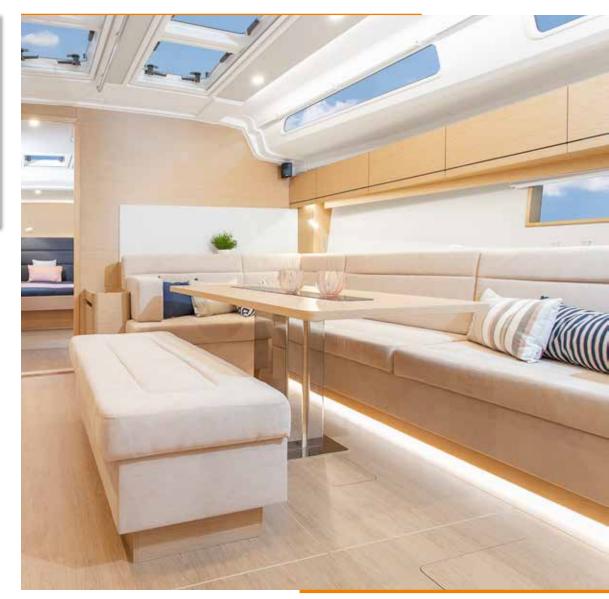

#### MONTE CARLO

Standard ~315 - ~588

Cream

Marine optimized real wood veneer from ALPI.

| Mahogany Style<br>Satin Varnish<br>Standard | <b>Mahogany Style<br/>High Gloss</b><br>Option | <b>Canadian Chestnut</b><br>Satin Varnish<br>Option | <b>Canadian Chestnut</b><br>High Gloss<br>Option | French Oak<br>Option | <b>Teak</b><br>Option |
|---------------------------------------------|------------------------------------------------|-----------------------------------------------------|--------------------------------------------------|----------------------|-----------------------|
| a315 - a588                                 | a 548 - a 588                                  | a315 – a588                                         | a548-a588                                        | a315 – a588          | a 315 – a 588         |
|                                             |                                                |                                                     |                                                  |                      |                       |