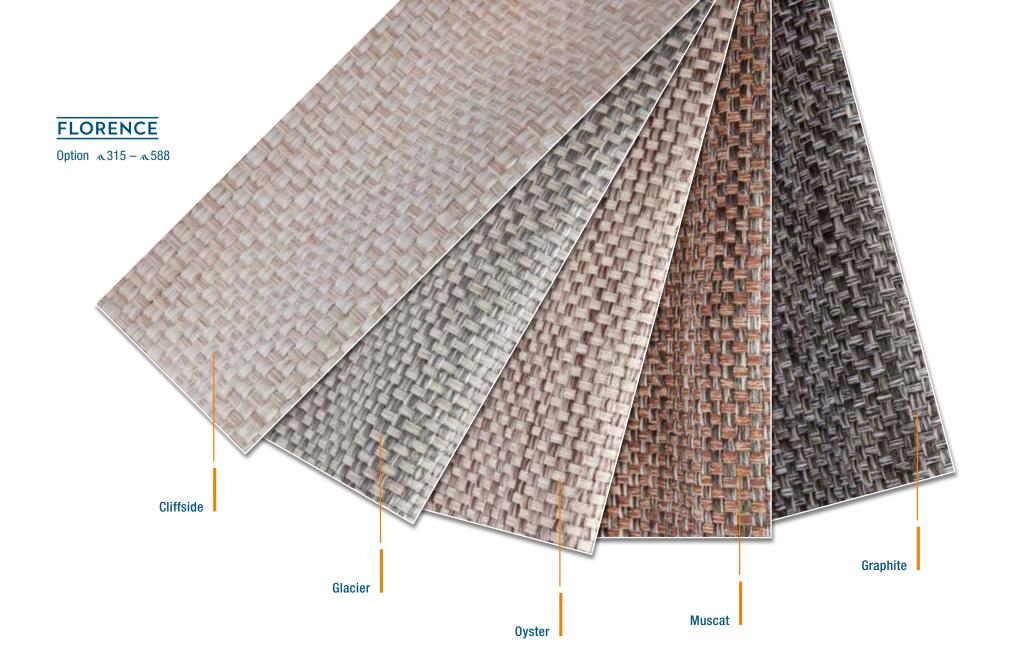

#### SYNTHETIC TEAK

Options  $a_{315} - a_{588}$ 1 Classic Teak Black 2 Classic Teak Grey 3 Classic Teak White 4 Blue Water Teak Black 5 Blue Water Teak White 6 Grinded Teak Black 7 Grinded Teak Grey 8 Grinded Teak White







Options a315 - a5881 Dark Blue 2 Orange 3 Red 4 Natural 5 Black 6 Grey 7 Light Blue 8 Gold 9 Yellow











# LAZY BAG . BIMINI . SPRAYHOOD . COVER Option a315-a588 CANVAS WINDSCREEN & COCKPIT Option a460, a510-a588



COLOUR CARD FABRICS EXTERIOR









CUSHIONS COCKPIT Option a 315 - a 588

CUSHIONS HELMSMAN SEATS Option 388 - 588

CUSHIONS WETBAR Option a 460 - a 588

SUNBED CUSHIONS COACH ROOF Option & 388 - & 588

SUNBED CUSHIONS FOREDECK Option a 548 - a 588





COMFORTABLE LIFESTYLE







#### MONTE CARLO

Standard ~315 - ~588

Cream





































Marine optimized real wood veneer from ALPI.

| Mahogany Style<br>Satin Varnish<br>Standard | <b>Mahogany Style<br/>High Gloss</b><br>Option | <b>Canadian Chestnut</b><br>Satin Varnish<br>Option | <b>Canadian Chestnut</b><br>High Gloss<br>Option | French Oak<br>Option | <b>Teak</b><br>Option |
|---------------------------------------------|------------------------------------------------|-----------------------------------------------------|--------------------------------------------------|----------------------|-----------------------|
| a315 - a588                                 | a 548 - a 588                                  | a315 – a588                                         | a548-a588                                        | a315 – a588          | a 315 –