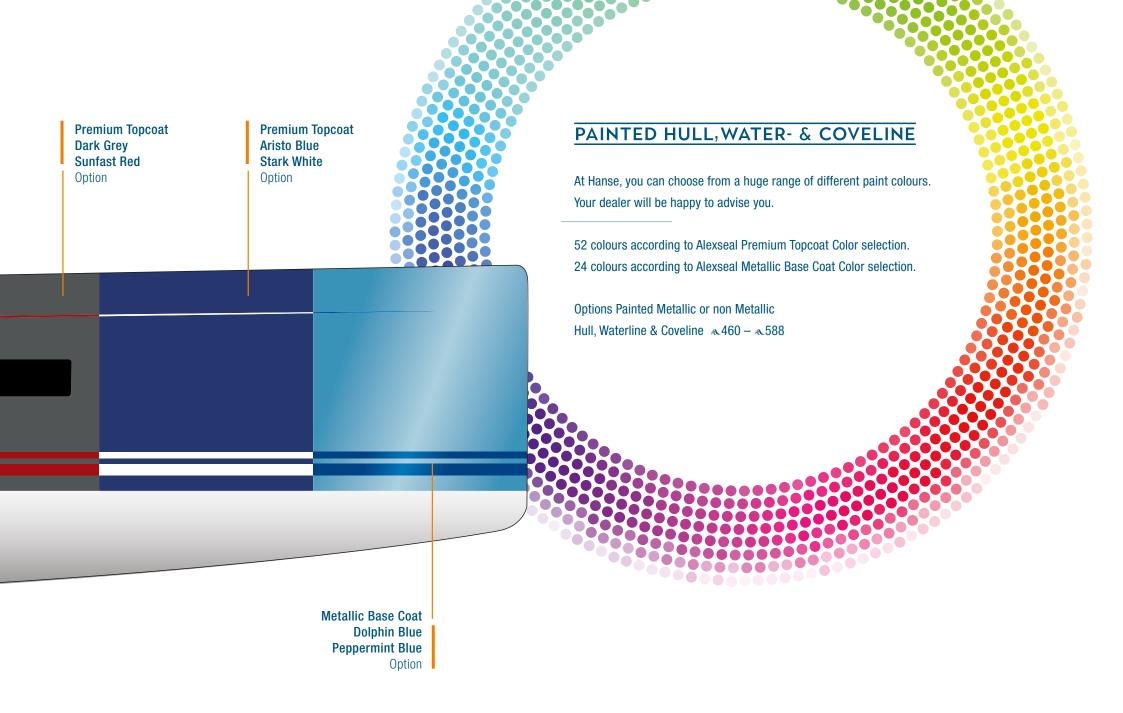

#### HANSE T-TOP

for the outside surface of the painted Hanse T-Top you can choose from a huge range of different paint colours. Your dealer will be happy to advise you.

52 colours according to Alexseal Premium Topcoat Color selection.24 colours according to Alexseal Metallic Base Coat Color selection.

Options Painted Metallic or non Metallic Hanse T-Top & 460, & 510 - & 588