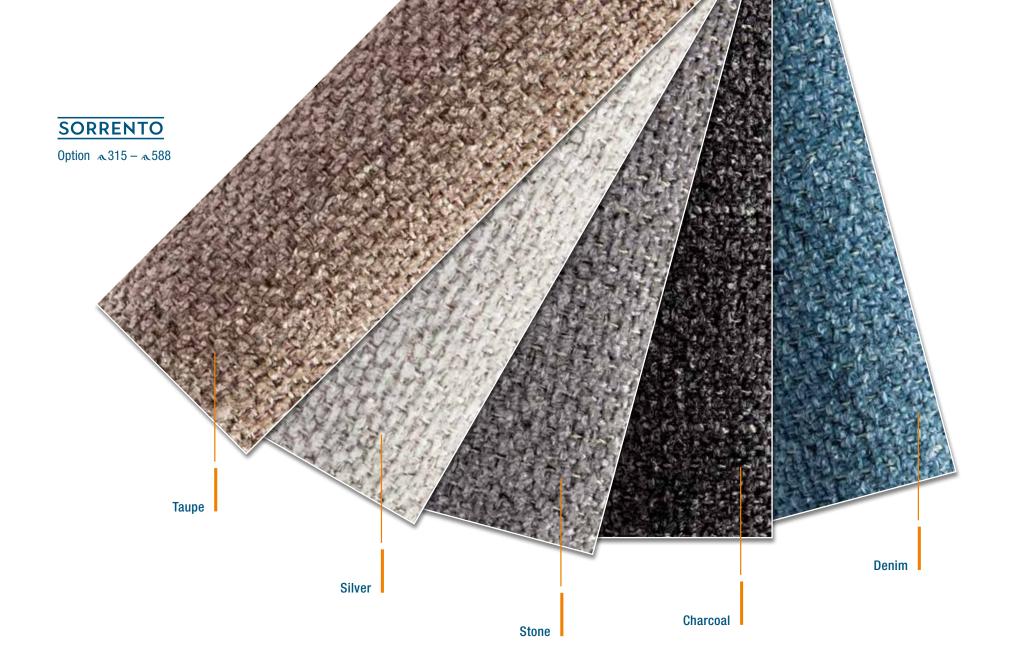

& 588



#### SYNTHETIC TEAK

Options  $a_{315} - a_{588}$ 1 Classic Teak Black 2 Classic Teak Grey 3 Classic Teak White 4 Blue Water Teak Black 5 Blue Water Teak White 6 Grinded Teak Black 7 Grinded Teak Grey 8 Grinded Teak White







Options a315 - a5881 Dark Blue 2 Orange 3 Red 4 Natural 5 Black 6 Grey 7 Light Blue 8 Gold 9 Yellow











# LAZY BAG . BIMINI . SPRAYHOOD . COVER Option a315-a588 CANVAS WINDSCREEN & COCKPIT Option a460, a510-a588



COLOUR CARD FABRICS EXTERIOR









CUSHIONS COCKPIT Option a 315 - a 588

CUSHIONS HELMSMAN SEATS Option 388 - 588

CUSHIONS WETBAR Option a 460 - a 588

SUNBED CUSHIONS COACH ROOF Option & 388 - & 588

SUNBED CUSHIONS FOREDECK Option a 548 - a 588





COMFORTABLE LIFESTYLE







#### MONTE CARLO

Standard ~315 - ~588

Cream





































Marine optimized real wood veneer from ALPI.

| Mahogany Style<br>Satin Varnish<br>Standard | <b>Mahogany Style<br/>High Gloss</b><br>Option | <b>Canadian Chestnut</b><br>Satin Varnish<br>Option | <b>Canadian Chestnut</b><br>High Gloss<br>Option | French Oak<br>Option | <b>Teak</b><br>Option |
|---------------------------------------------|------------------------------------------------|-----------------------------------------------------|--------------------------------------------------|----------------------|-----------------------|
| a315 - a588                                 | a 548 - a 588                                  | a315 – a588                                         | a548-a588                                        | a315 – a588          | a