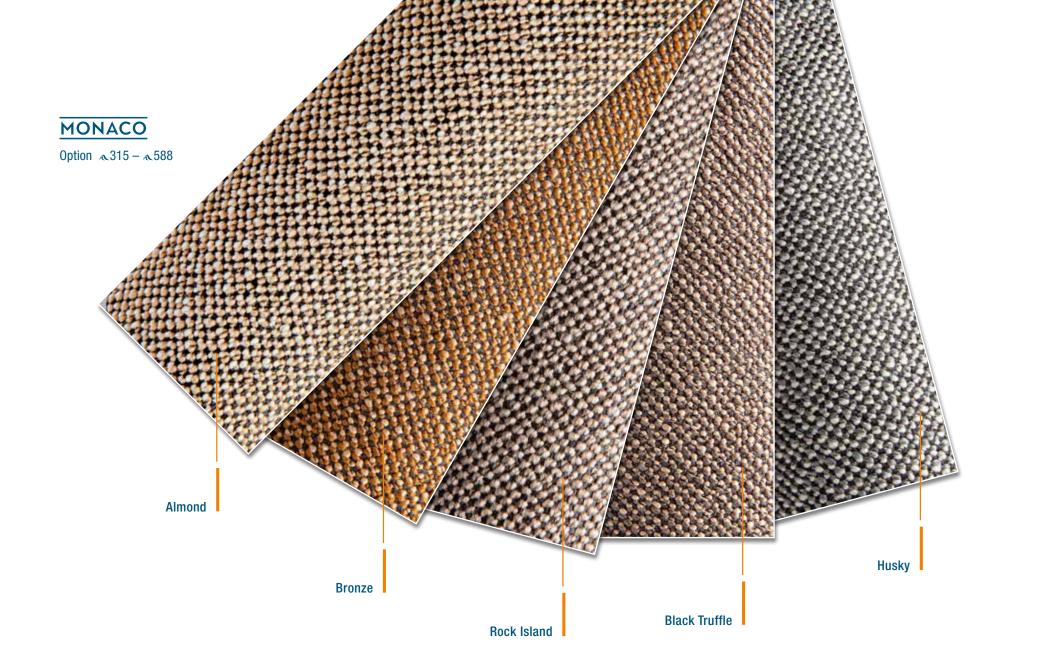

## SYNTHETIC TEAK

Options  $a_{315} - a_{588}$ 1 Classic Teak Black 2 Classic Teak Grey 3 Classic Teak White 4 Blue Water Teak Black 5 Blue Water Teak White 6 Grinded Teak Black 7 Grinded Teak Grey 8 Grinded Teak White







Options a315 - a5881 Dark Blue 2 Orange 3 Red 4 Natural 5 Black 6 Grey 7 Light Blue 8 Gold 9 Yellow











# LAZY BAG . BIMINI . SPRAYHOOD . COVER Option a315-a588 CANVAS WINDSCREEN & COCKPIT Option a460, a510-a588



COLOUR CARD FABRICS EXTERIOR









CUSHIONS COCKPIT Option a 315 - a 588

CUSHIONS HELMSMAN SEATS Option 388 - 588

CUSHIONS WETBAR Option a 460 - a 588

SUNBED CUSHIONS COACH ROOF Option & 388 - & 588

SUNBED CUSHIONS FOREDECK Option a 548 - a 588





COMFORTABLE LIFESTYLE







#### MONTE CARLO

Standard ~315 - ~588

Cream





































Marine optimized real wood veneer from ALPI.

| Mahogany Style<br>Satin Varnish<br>Standard | <b>Mahogany Style<br/>High Gloss</b><br>Option | <b>Canadian Chestnut</b><br>Satin Varnish<br>Option | <b>Canadian Chestnut</b><br>High Gloss<br>Option | French Oak<br>Option | <b>Teak</b><br>Option |
|---------------------------------------------|------------------------------------------------|-----------------------------------------------------|--------------------------------------------------|----------------------|-----------------------|
| a315 - a588                                 | a 548 - a 588                                  | a315 – a588                                         | a548-a588                                        | a315 – a588          | a 315 – a 588