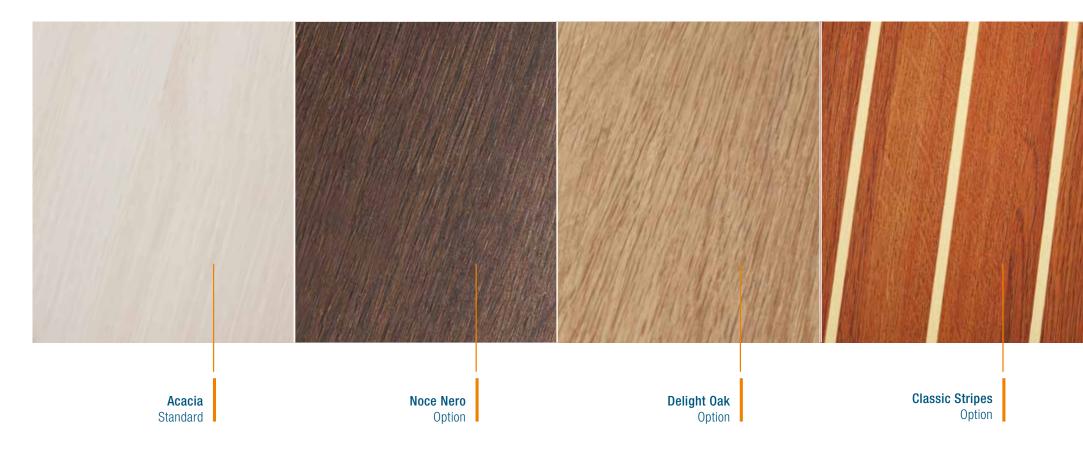

ion |
|---------------------------------------------|------------------------------------------------|-----------------------------------------------------|--------------------------------------------------|----------------------|-----------------------|
| a315 - a588                                 | a 548 - a 588                                  | a315 – a588                                         | a548-a588                                        | a315 – a588          | a 315 – a 588         |
|                                             |                                                |                                                     |                                                  |                      |                       |







COLOUR CARD MATERIALS INTERIOR





























# CNFIGURATOR



## 3 steps to your individual Hanse

- 1. Select Hanse sailing yacht
- 2. Choose layouts, colours, woods & fabrics
- 3. Receive offer for your **Hanse**

> WWW.HANSEYACHTS.COM



BREAKING RULES . SETTING TRENDS