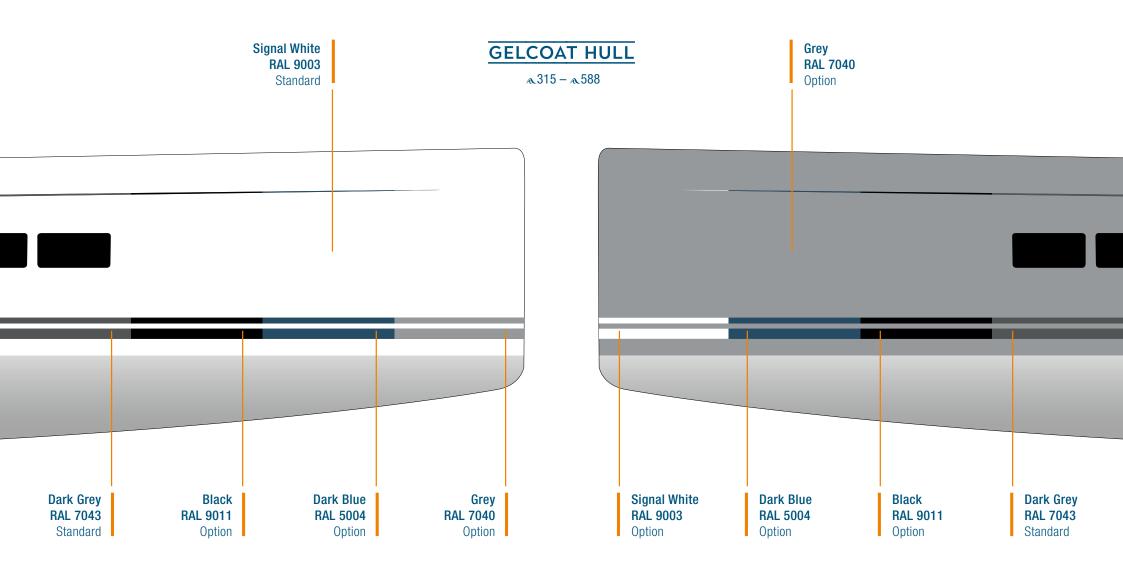

## COLOUR CARD 2023 & 2024

CHOOSE

# ABSOLUTELY UNIQUE YACHT

*You won't find any production yacht more customisable than a Hanse.* Thanks to the wide range of upholstery, furniture wood and carpets, we offer thousands of individual furnishing arrangements. A wide choice like this is unique in the market.

te.







#### **GELCOAT WATER- & COVELINE**

a315 - a588













#### HANSE T-TOP

for the outside surface of the painted Hanse T-Top you can choose from a huge range of different paint colours. Your dealer will be happy to advise you.

52 colours according to Alexseal Premium Topcoat Color selection.24 colours according to Alexseal Metallic Base Coat Color selection.

Options Painted Metallic or non Metallic Hanse T-Top & 460, & 510 - & 588







#### **REAL TEAK**

0ption & 315 - & 588



#### SYNTHETIC TEAK

Options  $a_{315} - a_{588}$ 1 Classic Teak Black 2 Classic Teak Grey 3 Classic Teak White 4 Blue Water Teak Black 5 Blue Water Teak White 6 Grinded Teak Black 7 Grinded Teak Grey 8 Grinded Teak White







Options a315 - a5881 Dark Blue 2 Orange 3 Red 4 Natural 5 Black 6 Grey 7 Lig