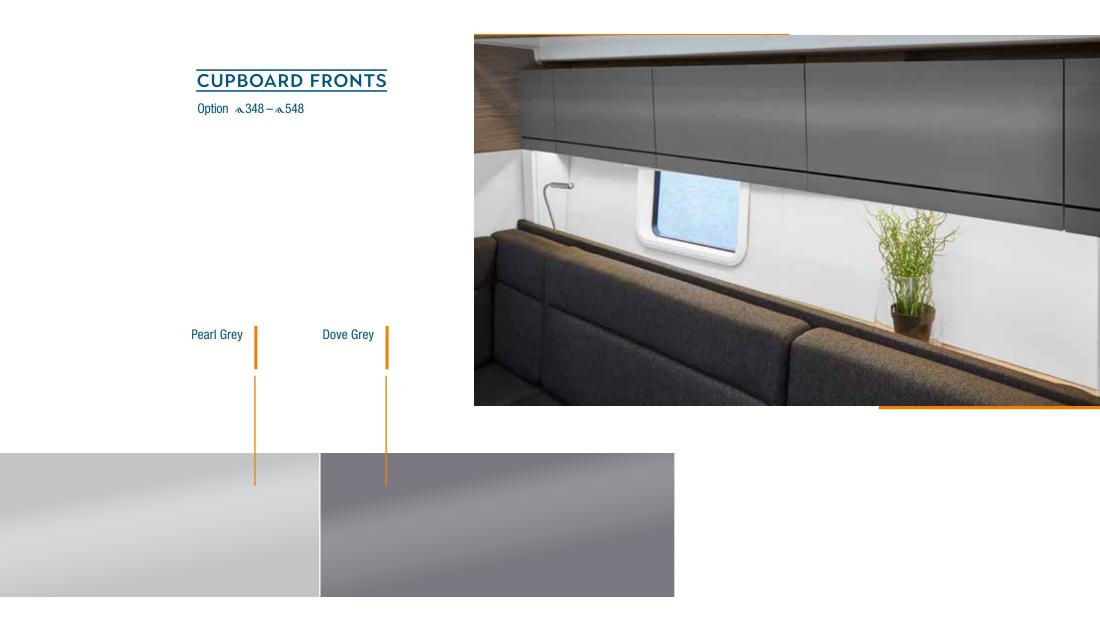

French Oak<br>Option | <b>Teak</b><br>Option |
|---------------------------------------------|------------------------------------------------|-----------------------------------------------------|--------------------------------------------------|----------------------|-----------------------|
| a315 - a588                                 | a 548 - a 588                                  | a315 – a588                                         | a548-a588                                        | a315 – a588          | a 315 – a 588         |
|                                             |                                                |                                                     |                                                  |                      |                       |







COLOUR CARD MATERIALS INTERIOR





























# CNFIGURATOR



## 3 steps to your individual Hanse

- 1. Select Hanse sailing yacht
- 2. Choose layouts, colours, woods & fabrics
- 3. Receive offer for your **Hanse**

> WWW.HANSEYACHTS.COM



BREAKING RULES . SETTING TRENDS