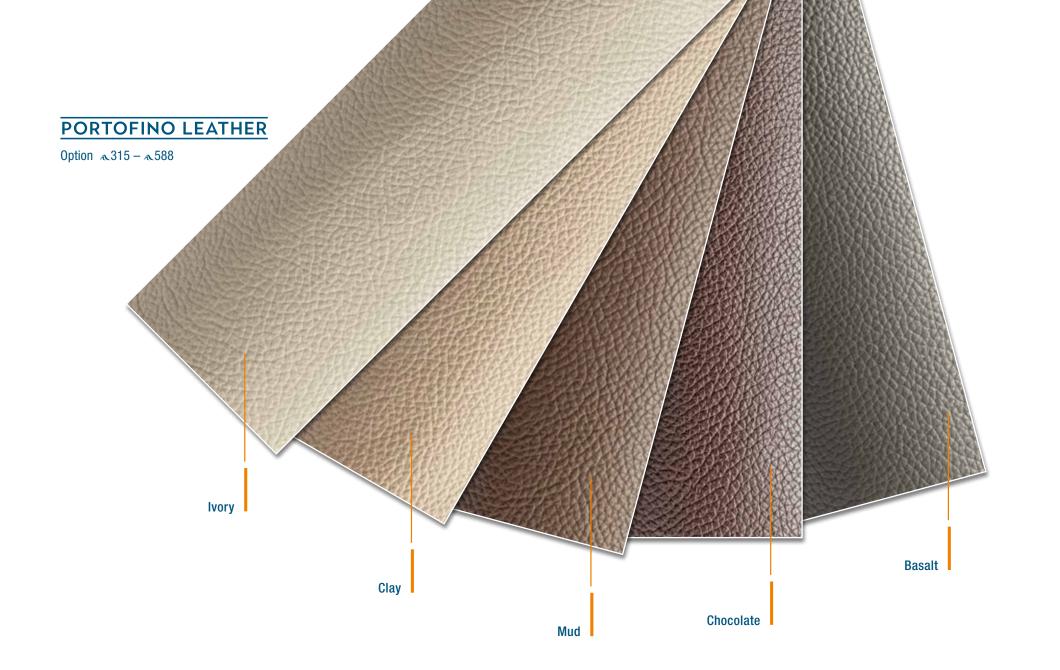

THETIC TEAK

Options  $a_{315} - a_{588}$ 1 Classic Teak Black 2 Classic Teak Grey 3 Classic Teak White 4 Blue Water Teak Black 5 Blue Water Teak White 6 Grinded Teak Black 7 Grinded Teak Grey 8 Grinded Teak White







Options a315 - a5881 Dark Blue 2 Orange 3 Red 4 Natural 5 Black 6 Grey 7 Light Blue 8 Gold 9 Yellow











# LAZY BAG . BIMINI . SPRAYHOOD . COVER Option a315-a588 CANVAS WINDSCREEN & COCKPIT Option a460, a510-a588



COLOUR CARD FABRICS EXTERIOR









CUSHIONS COCKPIT Option a 315 - a 588

CUSHIONS HELMSMAN SEATS Option 388 - 588

CUSHIONS WETBAR Option a 460 - a 588

SUNBED CUSHIONS COACH ROOF Option & 388 - & 588

SUNBED CUSHIONS FOREDECK Option a 548 - a 588





COMFORTABLE LIFESTYLE







#### MONTE CARLO

Standard ~315 - ~588

Cream





































Marine optimized real wood veneer from ALPI.

| Mahogany Style<br>Satin Varnish<br>Standard | <b>Mahogany Style<br/>High Gloss</b><br>Option | <b>Canadian Chestnut</b><br>Satin Varnish<br>Option | <b>Canadian Chestnut</b><br>High Gloss<br>Option | French Oak<br>Option | <b>Teak</b><br>Option |
|---------------------------------------------|------------------------------------------------|-----------------------------------------------------|--------------------------------------------------|----------------------|-----------------------|
| a315 - a588                                 | a 548 - a 588                                  | a315 – a588                                         | a548-a588                                        | a315 – a588          | a 315 – a 588