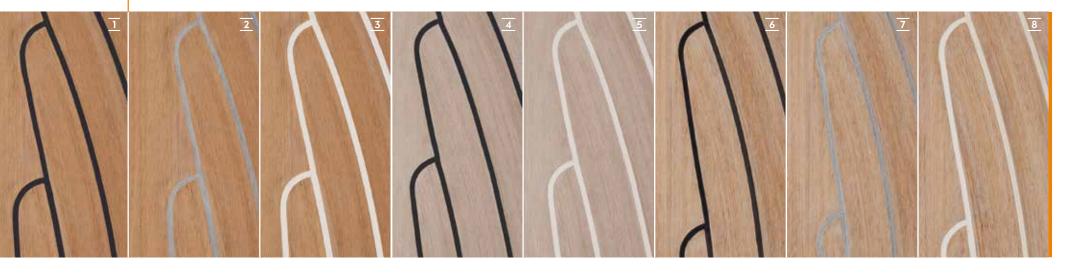

#### SYNTHETIC TEAK

Options  $a_{315} - a_{588}$ 1 Classic Teak Black 2 Classic Teak Grey 3 Classic Teak White 4 Blue Water Teak Black 5 Blue Water Teak White 6 Grinded Teak Black 7 Grinded Teak Grey 8 Grinded Teak White